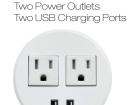

#### **Electrical Options**

#### Cable Grommet Adjustable, White Plastic,

Size: 3-1/8"

Power Output: 120V/12A, USB Ports: 5V/2A, 6ft Standard Power Cord for sockets.