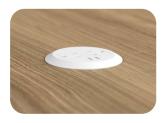

#### **Electrical Options**

#### Cable Grommet Adjustable, White Plastic,

Size: 3-1/8"

Power Output: 120V/12A, USB Ports: 5V/2A, 6ft Standard Power Cord for sockets.