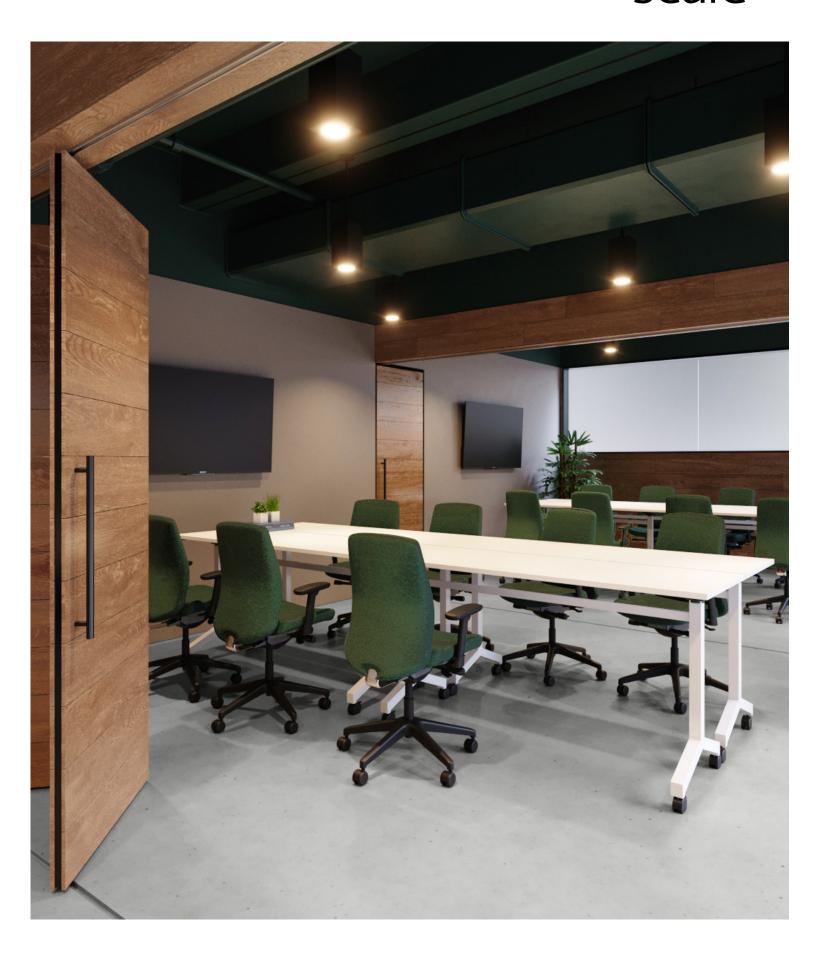

#### **Features**

Portable Training tables where and when you need them. An intelligent, space-saving system, Flippy Tables nest and store, deploy and connect. Ideal for classrooms and conference spaces alike. Easily incorporate power to keep things charged and ready.

- · Modern yet subtle design accommodates casual and professional environments alike.
- · Durable laminate work surface with tough edge banding for long-lasting quality and protection against bumps and dents.
- · Built to last steel legs and frame with white powdercoated finish and adjustable height levers.
- Offered in all Scale 1:1 standard and premium laminate finishes with standard 2MM PVC edgebanding.
- Scale 1:1 Training Table tops are pre-drilled to specifically be used with the Scale 1:1 Flip-Top Frames.
- · Radius corners available at additional charge.
- Offered in five sizes and three lengths: 48", 60" and 72".
- Seated and counter heights available.
- Tables include four locking casters.
- (4x) Ganging brackets included per table frame.
- Designed by David Winston. Made in the USA.