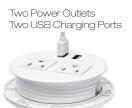

#### **Electrical Options**

#### Cable Grommet Adjustable, White Plastic,

Size: 3-1/8"

Power Output: 120V/12A, USB Ports: 5V/2A, 6ft Standard Power Cord for sockets.