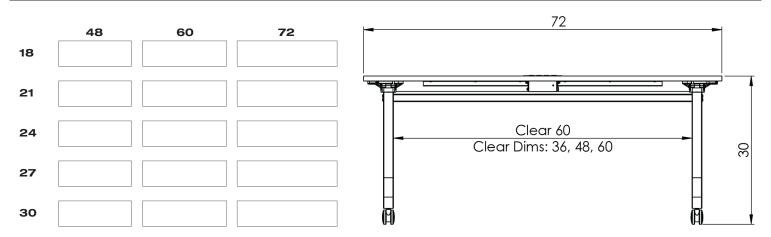

#### **Size Options**

- · Modern yet subtle design accommodates casual and professional environments alike.
- · Durable laminate work surface with tough edge banding for long-lasting quality and protection against bumps and dents.
- · Built to last steel legs and frame with white powdercoated finish and adjustable height levers.
- Offered in all Scale 1:1 standard and premium laminate finishes with standard 2MM PVC edgebanding.
- Scale 1:1 Training Table tops are pre-drilled to specifically be used with the Scale 1:1 Flip-Top Frames.
- · Radius corners available at additional charge.
- Offered in five sizes and three lengths: 48", 60" and 72".
- Seated and counter heights available.
- Tables include four locking casters.
- (4x) Ganging brackets included per table frame.
- Designed by David Winston. Made in the USA.