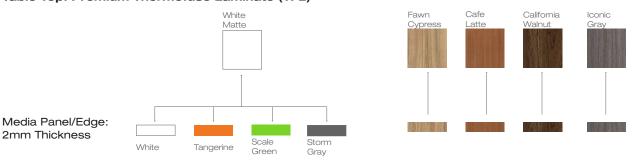

work surface with tough edge banding for long-lasting quality and protection against bumps and dents.
- · Built to last steel legs and frame with white powdercoated finish and adjustable height levers.
- Offered in all Scale 1:1 standard and premium laminate finishes with standard 2MM PVC edgebanding.
- Scale 1:1 Training Table tops are pre-drilled to specifically be used with the Scale 1:1 Flip-Top Frames.
- · Radius corners available at additional charge.
- Offered in five sizes and three lengths: 48", 60" and 72".
- Seated and counter heights available.
- Tables include four locking casters.
- (4x) Ganging brackets included per table frame.
- Designed by David Winston. Made in the USA.

#### **Size Options**



#### **Finish Options**

#### Table Top: Premium Thermofuse Laminate (TFL)



#### **Electrical Options**

#### Cable Grommet Adjustable, White Plastic,

Size: 3-1/8"







Power Output: 120V/12A, USB Ports: 5V/2A, 6ft Standard Power Cord for sockets.