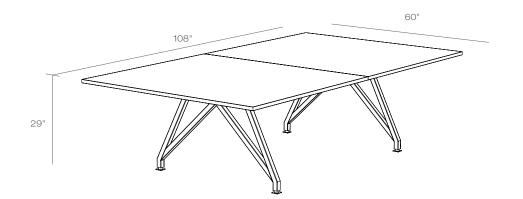

#### **NOMAD**

Folding Conference Table and Presentation Board Sizes Available: 12' x 4', 10'x 4, & 9' x 5'

#### NOMAD 127 Folding Conference Table and Presentation Board

#### **NOMAD 12'**

Folding Conference Table and Presentation Board