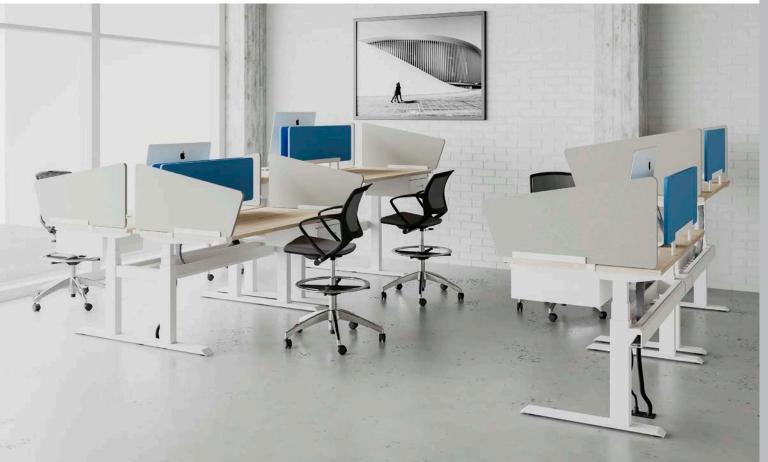

## WIIRISE 120 Workstations

WiiRise is a height-adjustable desk system that combines the healthy benefits of adjustable height workstations with the space efficiency of a benching system. Users are able to independently adjust their work surface from seated height to standing height with push of a button.

Individual Controls in a team work