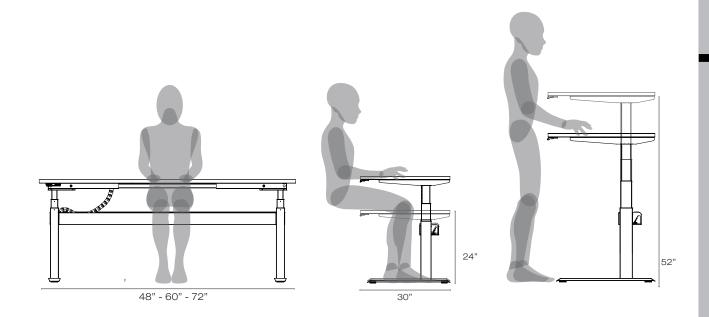

## WIIRISE 120 Workstations

WiiRise is a height-adjustable desk system that combines the healthy benefits of adjustable height workstations with the space efficiency of a benching system. Users are able to independently adjust their work surface from seated height to standing height with push of a button.

#### **Technical Reference**

| Height (Inch) Min. 24" | / Max 49" |     |
|------------------------|-----------|-----|
| Stroke (Inch)          | 25.5"     |     |
| Speed (Inch/S)         |           | 1.5 |
| Load Capacity (lbs)    | 280       |     |
| Noise db (A)           | <50       |     |