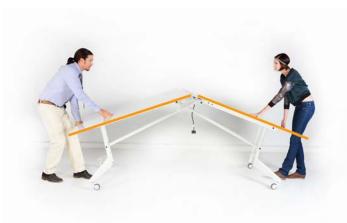

#### **NOMAD**

Folding Conference Table and Presentation Board Sizes Available: 12' x 4', 10'x 4, & 9' x 5'

#### NOMAD 127 Folding Conference Table and Presentation Board

#### **NOMAD 12'**

Folding Conference Table and Presentation Board