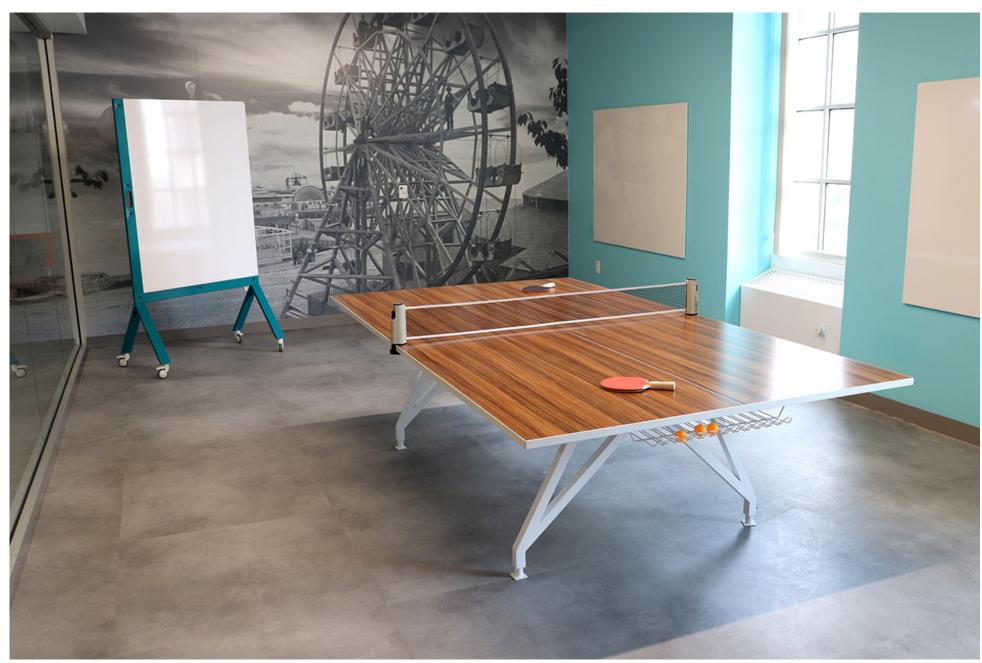

## 3-in-1 NOMADSOCT folding conference table | presentation board | ping pong table

by Scale 1:1

## 3-in-1 NOMADSOCT folding conference table | presentation board | ping pong table

## 3-in-1 NOMADSOCT folding conference table | presentation board | ping pong table

**TouchTable** Flexible space environment 40" x 40" folding table.