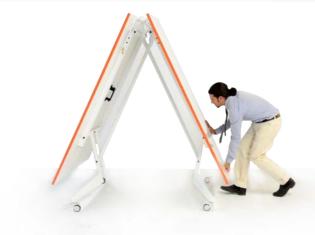

## 3-in-1 NOMADSOCT folding conference table | presentation board | ping pong table

by Scale 1:1

## 3-in-1 NOMADSOCT folding conference table | presentation board | ping pong table

## 3-in-1 NOMADSOCT folding conference table | presentation board | ping pong table

**TouchTable** Flexible space environment 40" x 40" folding table.