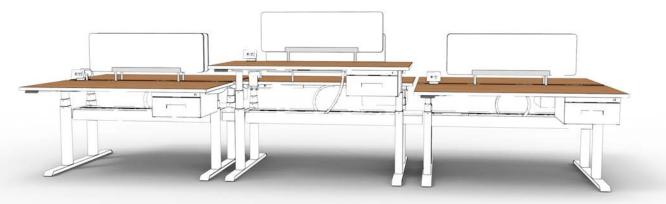

## WIIRISE 120 Workstations

WiiRise is a height-adjustable desk system that combines the healthy benefits of adjustable height workstations with the space efficiency of a benching system. Users are able to independently adjust their work surface from seated height to standing height with push of a button.

Individual Controls in a team work