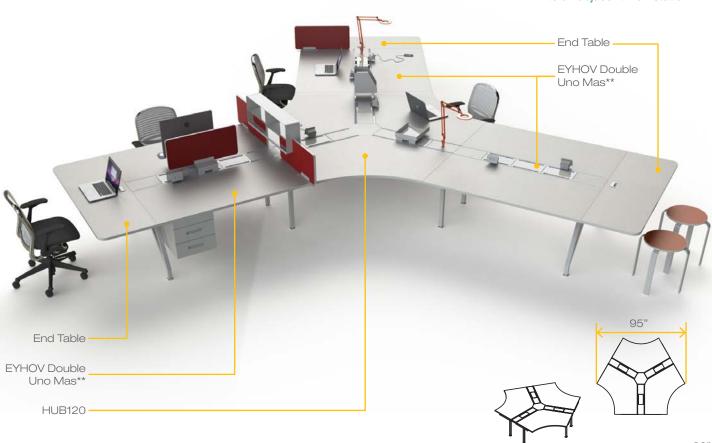

## EYHOV workstations they make you want to work!

EYHOV RAIL Double

#### EYHOVHUB120

EYHOV Hub 120, was designed to integrate effortlessly, easily adapt to changes, and extend planning possibilities for a uniquely functional workspace.

what you're working with:

Double Uno Mas

RDUM48\*\*

Double Uno Mas

RDUM60\*\*

Double Uno Mas

RDUM72\*\*

End Table EETD63

how you can configure:

RH120D