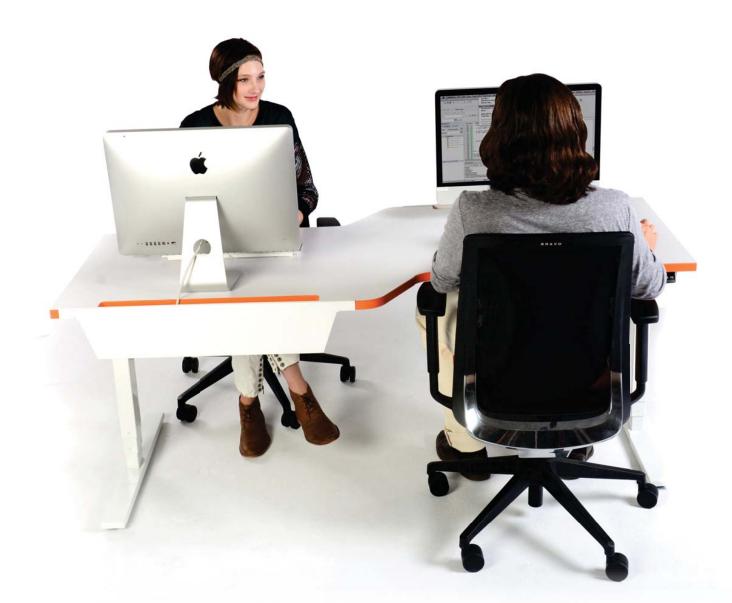

## personalizeEYHOV

EYHOV accessories offer an array of products to support a broad range of needs. Choose clean and simple worksufaces, return shapes, and incorporate more technical tools such as task lighting, monitor arms, and worksurface power. You may also select a variety of privacy screens and desktop organization.

#### EYHOVHUB120

EYHOV Hub 120, was designed to integrate effortlessly, easily adapt to changes, and extend planning possibilities for a uniquely functional workspace.

what you're working with:

Double Uno Mas