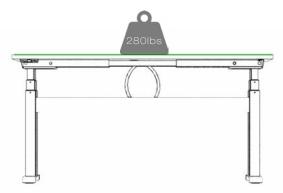

#### **Technical Reference**

| Height (Inch) Min. 24" | / Max 49" |     |
|------------------------|-----------|-----|
| Stroke (Inch)          | 25.5"     |     |
| Speed (Inch/S)         |           | 1.5 |
| Load Capacity (lbs)    | 280       |     |
| Noise db (A)           | <50       |     |