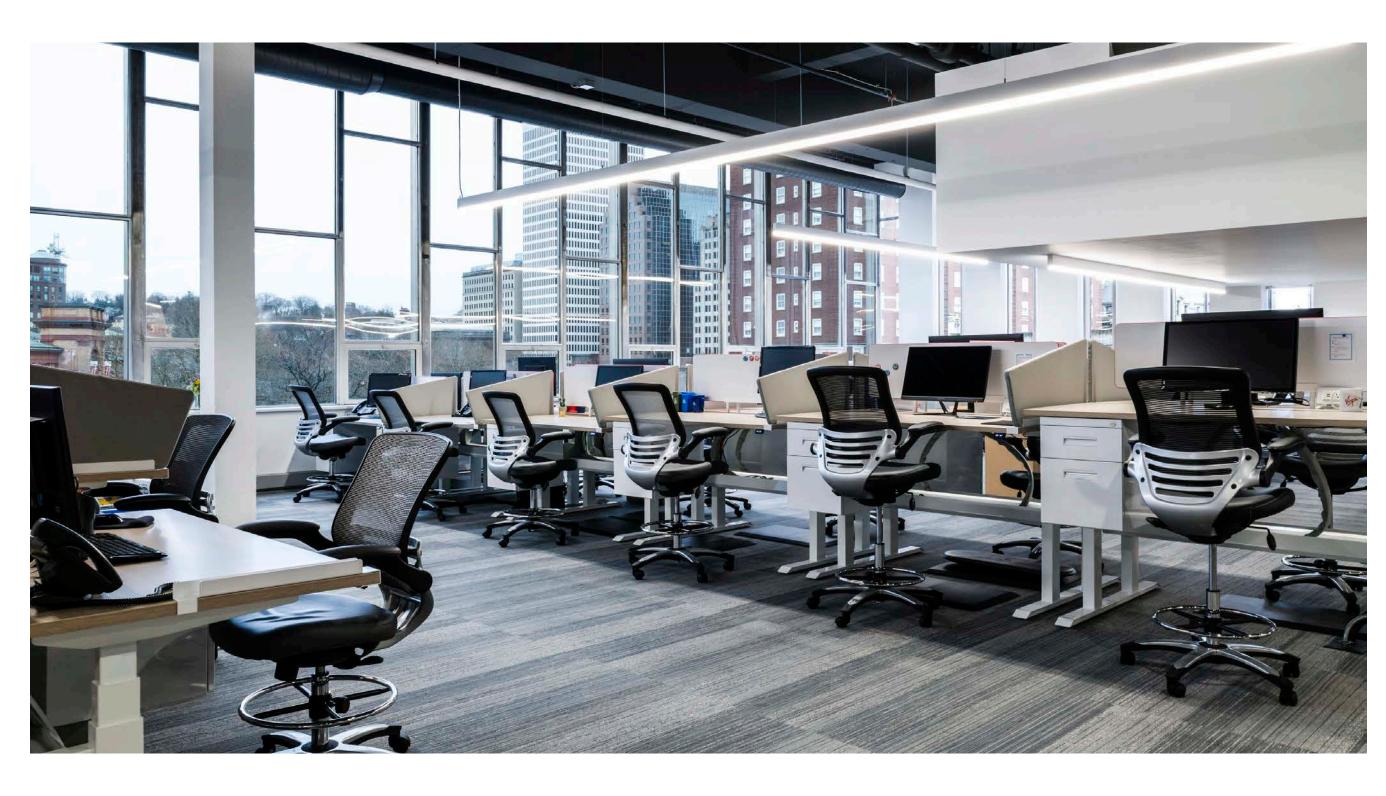

## WIIRISE 120 Workstations

WiiRise is a height-adjustable desk system that combines the healthy benefits of adjustable height workstations with the space efficiency of a benching system. Users are able to independently adjust their work surface from seated height to standing height with push of a button.

Individual Controls in a team work