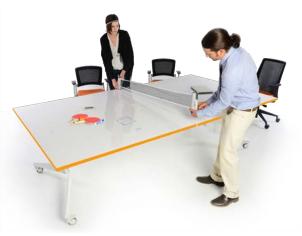

## 3-in-1 NOMADSOCT folding conference table | presentation board | ping pong table

by Scale 1:1

## 3-in-1 NOMADSOCT folding conference table | presentation board | ping pong table

## 3-in-1 NOMADSOCT folding conference table | presentation board | ping pong table

**TouchTable** Flexible space environment 40" x 40" folding table.