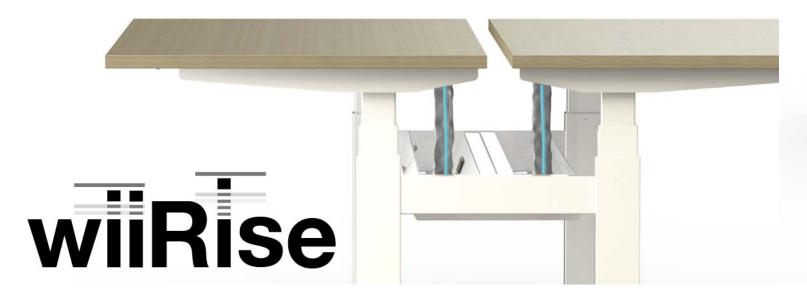

## WIIRISE work in motion

## WIIRISE 120 Workstations

WiiRise is a height-adjustable desk system that combines the healthy benefits of adjustable height workstations with the space efficiency of a benching system. Users are able to independently adjust their work surface from seated height to standing height with push of a button.