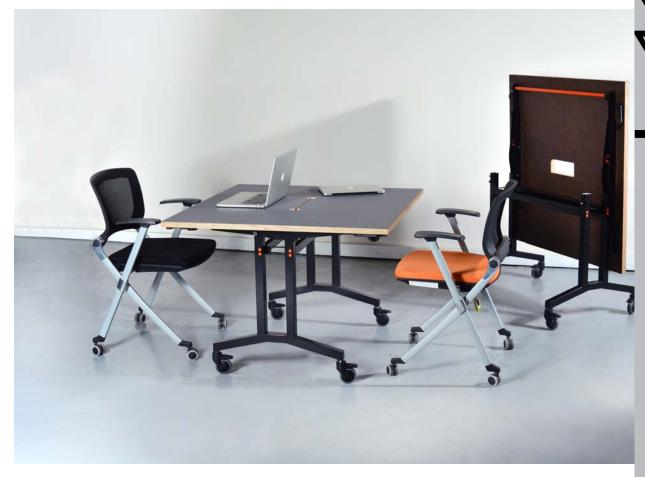

#### Training: Flip-Top Tables

**Training Table:** The Flip-Top Folding Table is an intelligent, space-saving system. Ideal for conference areas, training rooms, and desks. Daisy-chain power for easy connection.