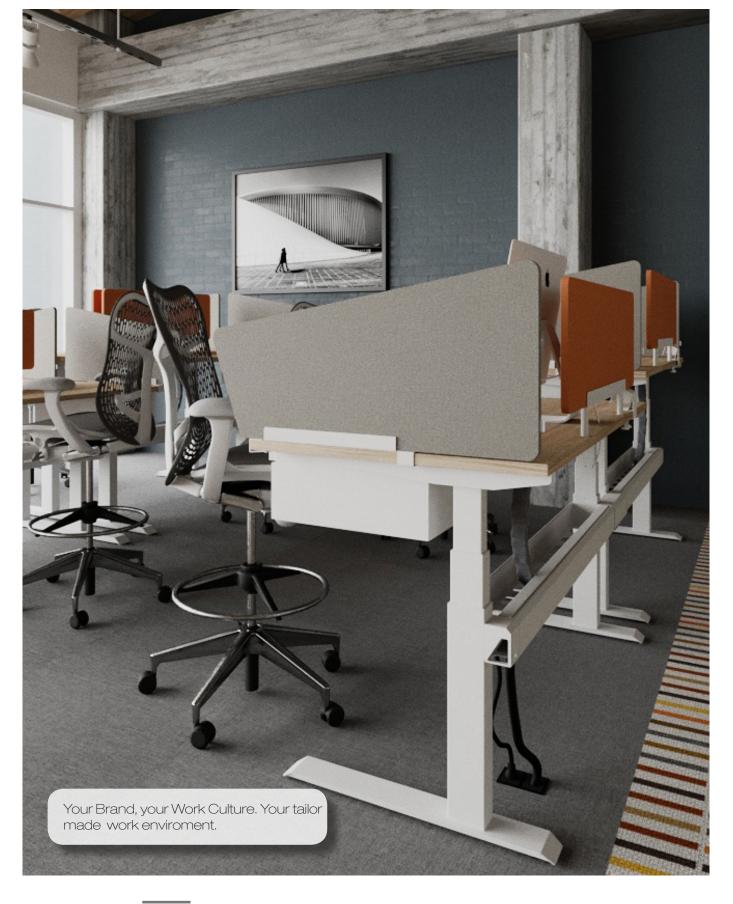

#### **Multiple Solutions for the Workplace**

The wilRise collection offers a complete line of accessories from power/data solutions, to storage and privacy screens, to provide all the comfort to keep your team happy and productive at work.

#### RISE to the occasion

## WIIRISE 120 Workstations

WiiRise is a height-adjustable desk system that combines the healthy benefits of adjustable height workstations with the space efficiency of a benching system. Users are able to independently adjust their work surface from seated height to standing height with push of a button.