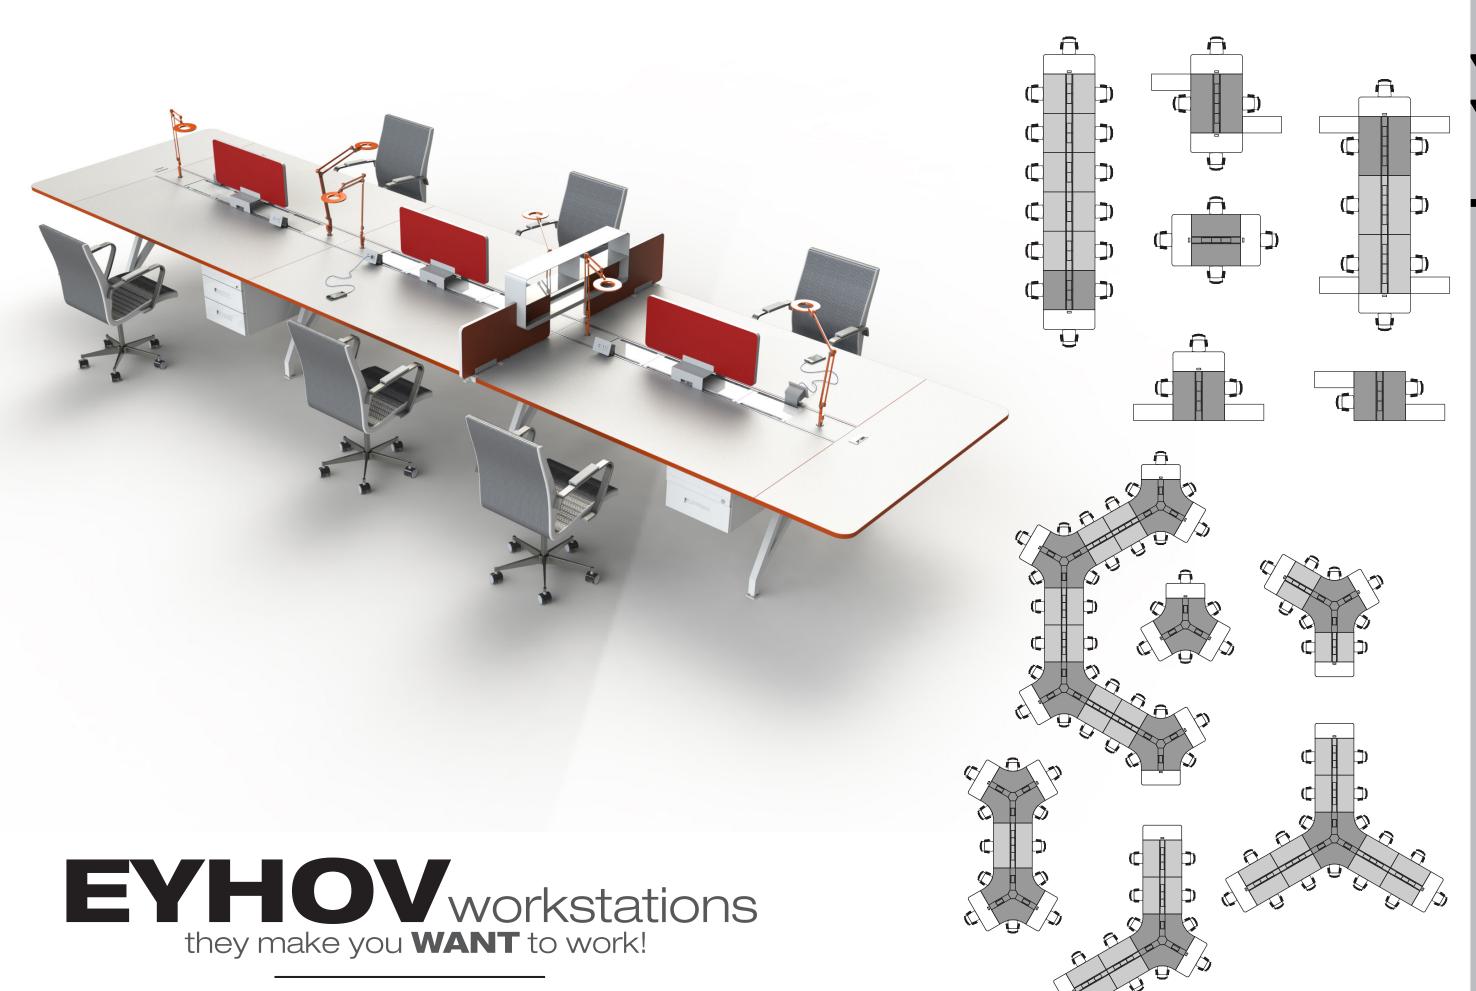

## EYHOV workstations they make you want to work!

EYHOV RAIL Double

## personalizeEYHOV

EYHOV accessories offer an array of products to support a broad range of needs. Choose clean and simple worksufaces, return shapes, and incorporate more technical tools such as task lighting, monitor arms, and worksurface power. You may also select a variety of privacy screens and desktop organization.

#### EYHOVHUB120

EYHOV Hub 120, was designed to integrate effortlessly, easily adapt to changes, and extend planning possibilities for a uniquely functional workspace.

what you're working with:

Double Uno Mas