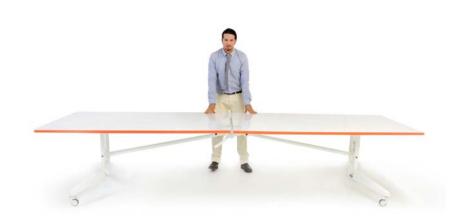

## 3-in-1 NOMADSOCT folding conference table | presentation board | ping pong table

by Scale 1:1

## 3-in-1 NOMADSOCT folding conference table | presentation board | ping pong table

## 3-in-1 NOMADSOCT folding conference table | presentation board | ping pong table

**TouchTable** Flexible space environment 40" x 40" folding table.