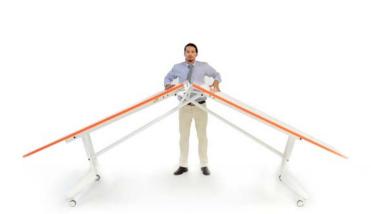

#### Training: Flip-Top Tables

**Training Table:** The Flip-Top Folding Table is an intelligent, space-saving system. Ideal for conference areas, training rooms, and desks. Daisy-chain power for easy connection.