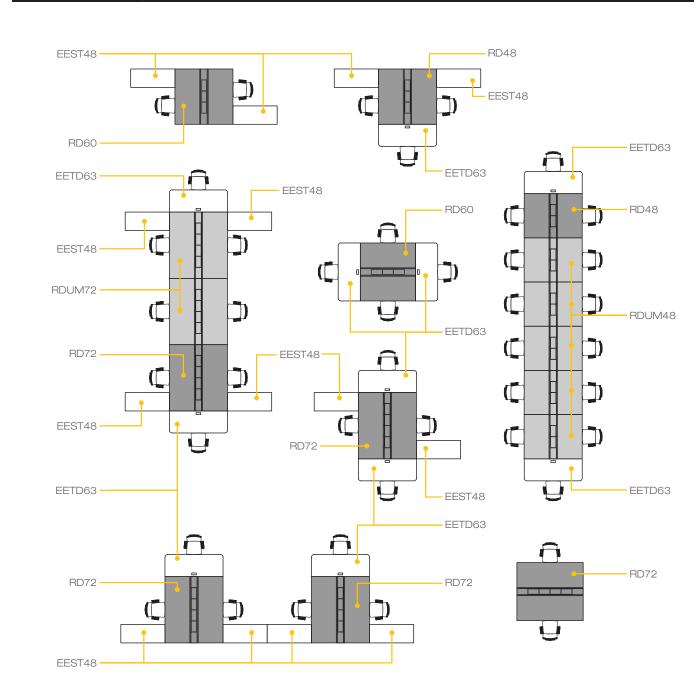

48" Single

RSUM60\*\*

Single RS72 Single Uno Mas RSUM72\*\*

End Table EETS36

EEST48

RDUM48\*\*

Double Uno Mas

RDUM60\*\*

Double Uno Mas

RDUM72\*\*

End Table EETD63

how you can configure:

RH120D

Moves that **Furniture** Scale

Furniture Scale

Double Uno Mas

RDUM72\*\*

60"

Double

RD60

Double Uno Mas

RDUM60\*\*

Double

**RD72** 

72"

EETD63

\*\* Uno Mas: comes with one leg connecting to an adjacent workstation

how you can configure:

RDUM48\*\*

Double Uno Mas

48"

Double

RD48

what you're working with:

\*\* Uno Mas: comes with one leg connecting to an adjacent workstation