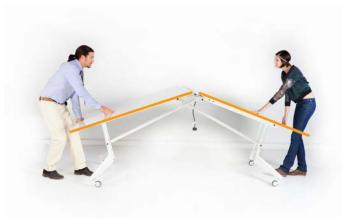

#### **NOMAD**

Folding Conference Table and Presentation Board Sizes Available: 12' x 4', 10'x 4, & 9' x 5'

#### NOMAD 127 Folding Conference Table and Presentation Board

#### **NOMAD 12'**

Folding Conference Table and Presentation Board