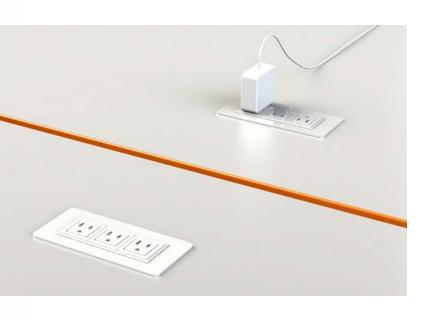

#### **Wire Management Made Simple**

#### **Infrastructure for Power and Data:**

Scale 1:1 offers a full line of power management products that enable seamless power and data distribution throughout the office landscape, including desktop power, USB ports, and monitor arms. For additional options, contact us at info@scale1to1.com.