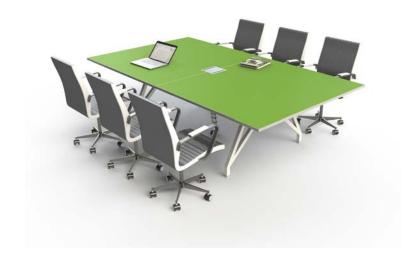

#### **NOMAD**

Folding Conference Table and Presentation Board Sizes Available: 12' x 4', 10'x 4, & 9' x 5'

#### NOMAD 127 Folding Conference Table and Presentation Board

#### **NOMAD 12'**

Folding Conference Table and Presentation Board