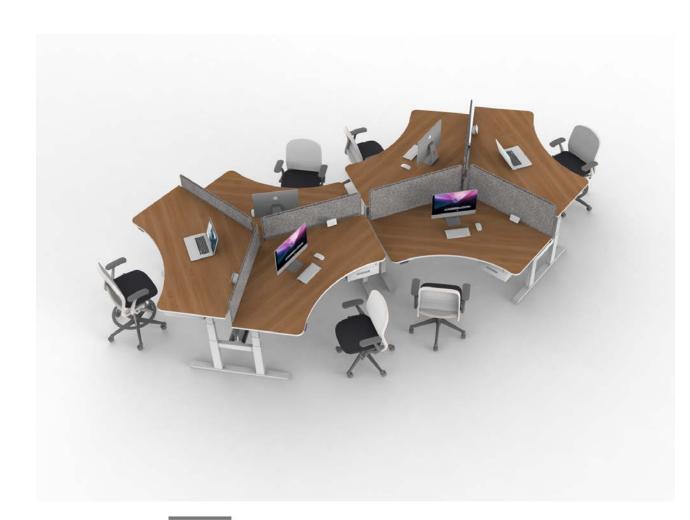

e 1:1















## 3-in-1 NOMADSOCT folding conference table | presentation board | ping pong table

















## 3-in-1 NOMADSOCT folding conference table | presentation board | ping pong table









**TouchTable** Flexible space environment 40" x 40" folding table.

#### G-series Tete-a-tete Pairing Stations







































## MARC Mobile Dry Erase Marker Board

















BOLLACORE

## SCAIP

# =urniture that Moves

## WIIRISE work in motion





#### **work** together



#### **Multiple Solutions for the Workplace**

The wilRise collection offers a complete line of accessories from power/data solutions, to storage and privacy screens, to provide all the comfort to keep your team happy and productive at work.

#### RISE to the occasion











## WIIRISE 120 Workstations



WiiRise is a height-adjustable desk system that combines the healthy benefits of adjustable height workstations with the space efficiency of a benching system. Users are able to independently adjust their work surface from seated height to standing height with push of a button.

Individual Controls in a team work













#### **POWER** up

#### **Wire Management Made Simple**



#### **Infrastructure for Power and Data:**

Scale 1:1 offers a full line of power management products that enable seamless power and data distribution throughout the office landscape, including desktop power, USB ports, and monitor arms. For additional options, contact us at info@scale1to1.com.





#### Technical stuff:





#### **Technical Reference**

| Height (Inch) Min.