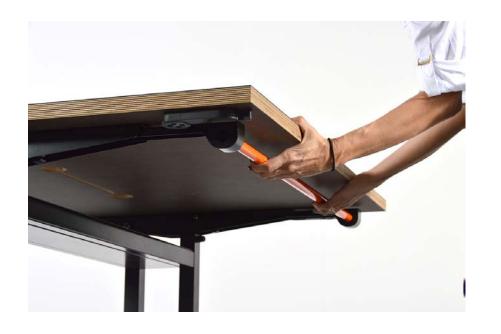

#### Training: Flip-Top Tables

**Training Table:** The Flip-Top Folding Table is an intelligent, space-saving system. Ideal for conference areas, training rooms, and desks. Daisy-chain power for easy connection.