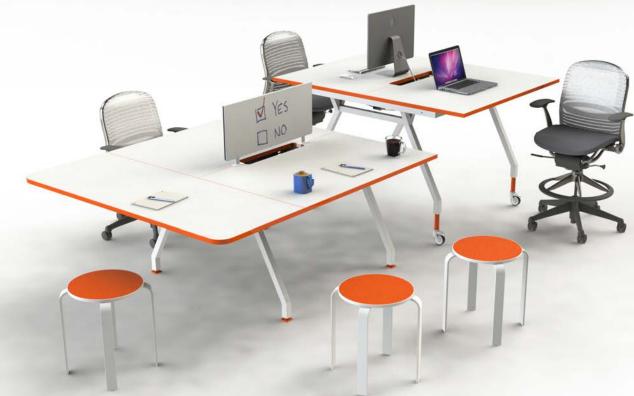

## Connect your **Brand** to your **Work** environment

G-Series Workstations. Shown wiith End tablle, Side Partitions, Loop Shelf and Nester Lounge

Work, collaborate, recharge custom options available.