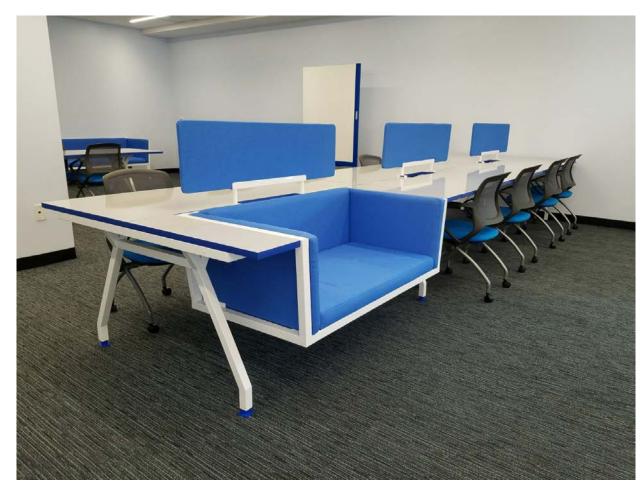

## Connect your **Brand** to your **Work** environment

G-Series Workstations. Shown wiith End tablle, Side Partitions, Loop Shelf and Nester Lounge

Work, collaborate, recharge custom options available.