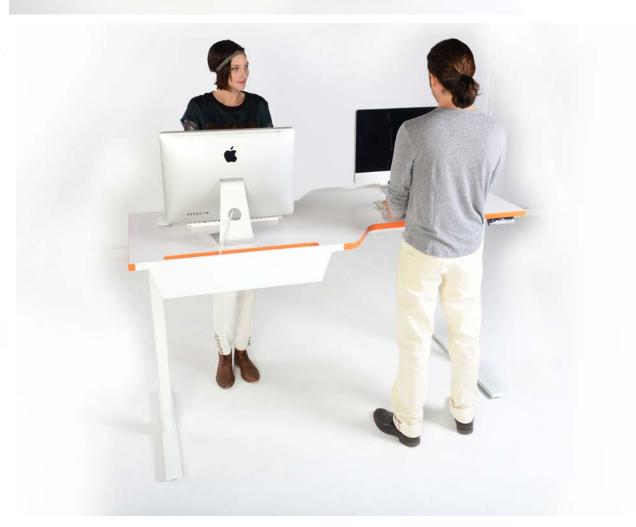

## WIIRISE 120 Workstations

WiiRise is a height-adjustable desk system that combines the healthy benefits of adjustable height workstations with the space efficiency of a benching system. Users are able to independently adjust their work surface from seated height to standing height with push of a button.

Individual Controls in a team work