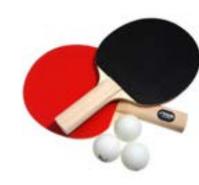

## 3-in-1 NOMADSOCT folding conference table | presentation board | ping pong table

by Scale 1:1

## 3-in-1 NOMADSOCT folding conference table | presentation board | ping pong table

## 3-in-1 NOMADSOCT folding conference table | presentation board | ping pong table

**TouchTable** Flexible space environment 40" x 40" folding table.