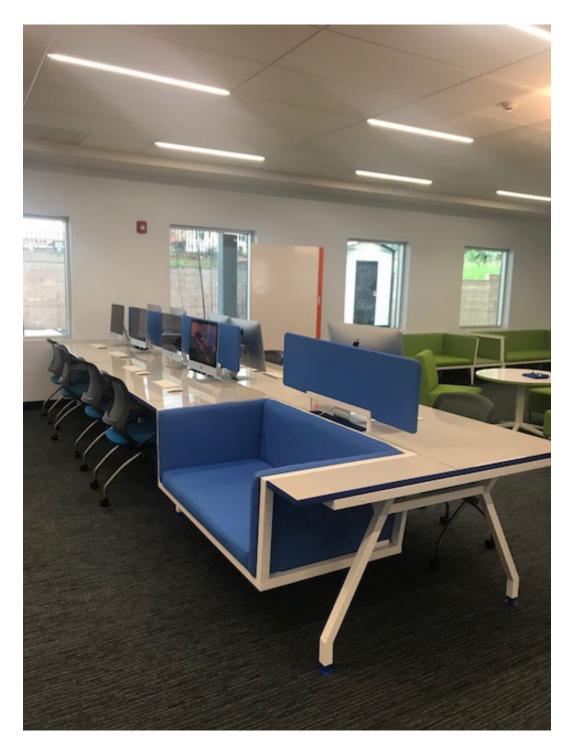

ture Scale

Double Uno Mas

RDUM72\*\*



60"

Double

RD60

Double Uno Mas

RDUM60\*\*



Double

**RD72** 

72"





EETD63

\*\* Uno Mas: comes with one leg connecting to an adjacent workstation

how you can configure:

RDUM48\*\*

Double Uno Mas

48"

Double

RD48

what you're working with:





\*\* Uno Mas: comes with one leg connecting to an adjacent workstation





### G-series Double

## Connect your **Brand** to your **Work** environment



G-Series Workstations. Shown wiith End tablle, Side Partitions, Loop Shelf and Nester Lounge



Work, collaborate, recharge custom options available.



#### G-series Single



G-Series Single + End Table





G-Series Double with End Table +

**G-Series** Double Standing Height on Casters

#### G-series Double





#### G-series Double









Scale

Furniture that Moves

by Scale 1:1

#### Training: Flip-Top Tables



**Training Table:** The Flip-Top Folding Table is an intelligent, space-saving system. Ideal for conference areas, training rooms, and desks. Daisy-chain power for easy connection.