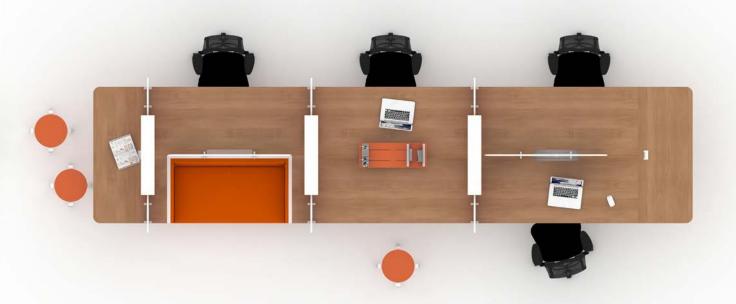

## Connect your **Brand** to your **Work** environment

G-Series Workstations. Shown wiith End tablle, Side Partitions, Loop Shelf and Nester Lounge

Work, collaborate, recharge custom options available.