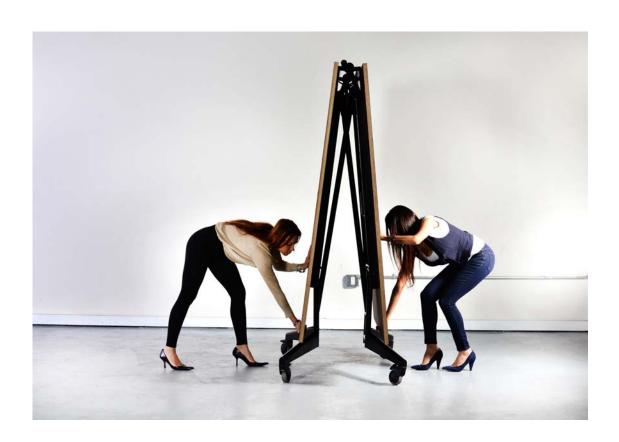

## 3-in-1 NOMADSOCT folding conference table | presentation board | ping pong table

by Scale 1:1

## 3-in-1 NOMADSOCT folding conference table | presentation board | ping pong table

## 3-in-1 NOMADSOCT folding conference table | presentation board | ping pong table

**TouchTable** Flexible space environment 40" x 40" folding table.