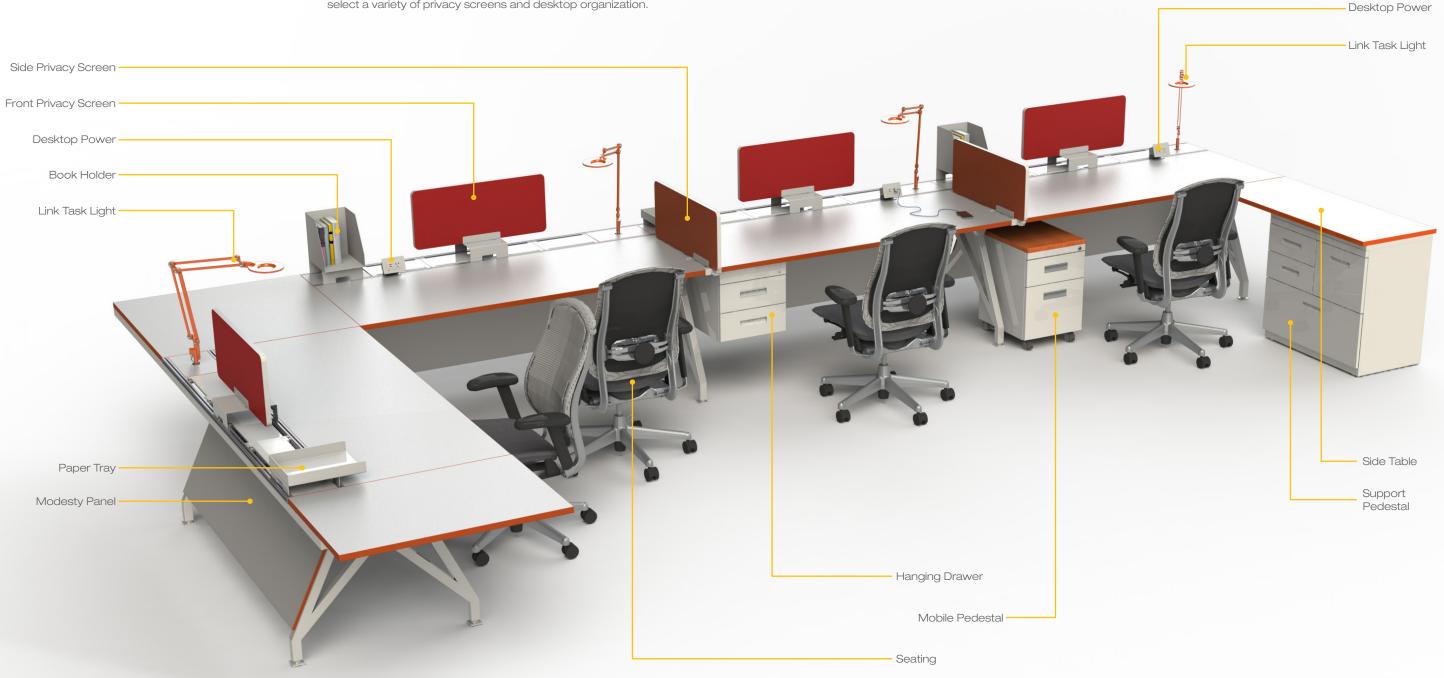

#### **Multiple Solutions for the Workplace**

The wilRise collection offers a complete line of accessories from power/data solutions, to storage and privacy screens, to provide all the comfort to keep your team happy and productive at work.

## personalizeEYHOV

EYHOV accessories offer an array of products to support a broad range of needs. Choose clean and simple worksufaces, return shapes, and incorporate more technical tools such as task lighting, monitor arms, and worksurface power. You may also select a variety of privacy screens and desktop organization.