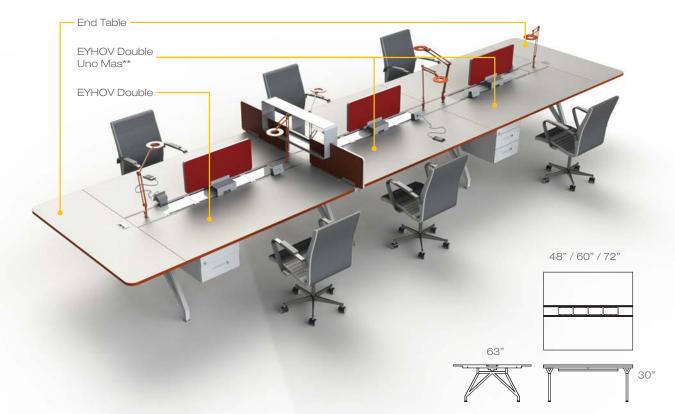

## EYHOV workstations they make you want to work!

EYHOV RAIL Double

## personalizeEYHOV

EYHOV accessories offer an array of products to support a broad range of needs. Choose clean and simple worksufaces, return shapes, and incorporate more technical tools such as task lighting, monitor arms, and worksurface power. You may also select a variety of privacy screens and desktop organization.

48" Single

RSUM60\*\*

Single RS72 Single Uno Mas RSUM72\*\*

End Table EETS36

EEST48

#### EYHOVHUB120

EYHOV Hub 120, was designed to integrate effortlessly, easily adapt to changes, and extend planning possibilities for a uniquely functional workspace.

what you're working with:

Double Uno Mas

RDUM48\*\*

Double Uno Mas

RDUM60\*\*

Double Uno Mas

RDUM72\*\*

End Table EETD63

how you can configure:

RH120D