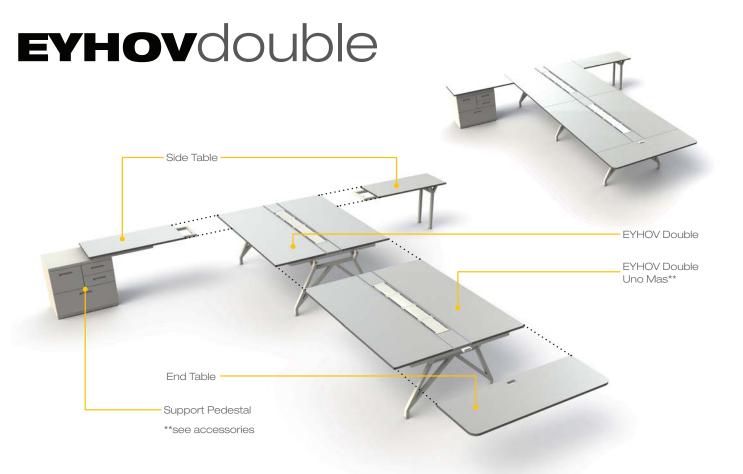

## EYHOV workstations they make you want to work!

EYHOV RAIL Double

## personalizeEYHOV

EYHOV accessories offer an array of products to support a broad range of needs. Choose clean and simple worksufaces, return shapes, and incorporate more technical tools such as task lighting, monitor arms, and worksurface power. You may also select a variety of privacy screens and desktop organization.

48" Single

RSUM60\*\*

Single RS72 Single Uno Mas RSUM72\*\*

End Table EETS36

EEST48

#### EYHOVHUB120

EYHOV Hub 120, was designed to integrate effortlessly, easily adapt to changes, and extend planning possibilities for a uniquely functional workspace.

what you're working with:

Double Uno Mas