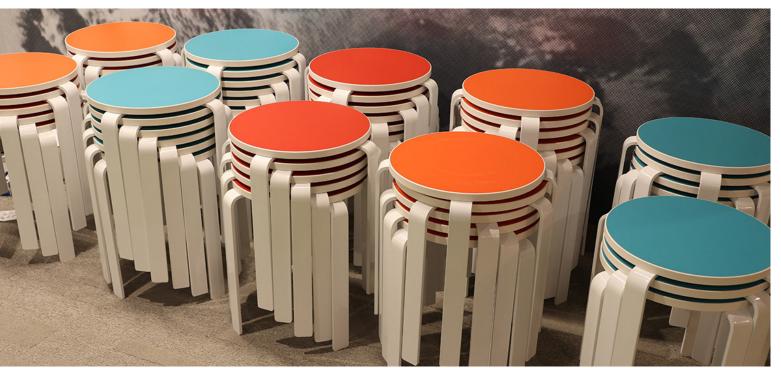

**Mobile Markerboard** 

#### **NOMAD**

Folding Conference Table and Presentation Board Sizes Available: 12' x 4', 10'x 4, & 9' x 5'









#### NOMAD 127 Folding Conference Table and Presentation Board



#### **NOMAD 12'**

Folding Conference Table and Presentation Board

















## 3-in-1 NOMADSOCT folding conference table | presentation board | ping pong table

by Scale 1:1















## 3-in-1 NOMADSOCT folding conference table | presentation board | ping pong table

















## 3-in-1 NOMADSOCT folding conference table | presentation board | ping pong table









**TouchTable** Flexible space environment 40" x 40" folding table.

#### G-series Tete-a-tete Pairing Stations







































## MARC Mobile Dry Erase Marker Board

















BOLLACORE

## SCAIP

# =urniture that Moves

## WIIRISE work in motion





#### **work** together



#### **Multiple Solutions for the Workplace**

The wilRise collection offers a complete line of accessories from power/data solutions, to storage and privacy screens, to provide all the comfort to keep your team happy and productive at work.

#### RISE to the occasion











## WIIRISE 120 Workstations



WiiRise is a height-adjustable desk system that combines the healthy benefits of adjustable height workstations with the space efficiency of a benching system. Users are able to independently adjust their work surface from seated height to standing height with push of a button.

Individual Controls in a team work













#### **POWER** up

#### **Wire Management Made Simple