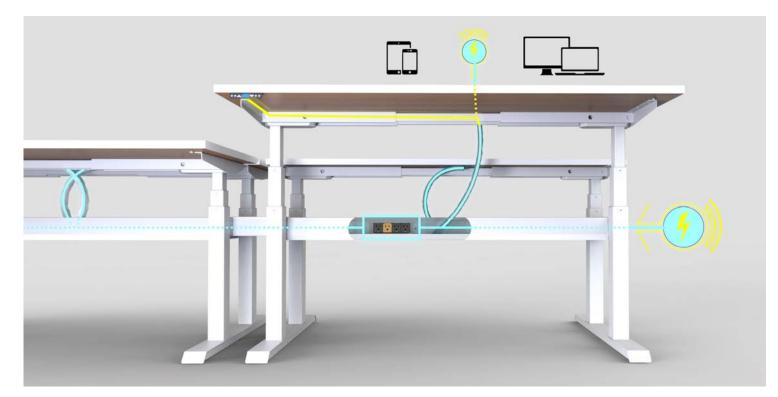

#### **Wire Management Made Simple**

#### **Infrastructure for Power and Data:**

Scale 1:1 offers a full line of power management products that enable seamless power and data distribution throughout the office landscape, including desktop power, USB ports, and monitor arms. For additional options, contact us at info@scale1to1.com.