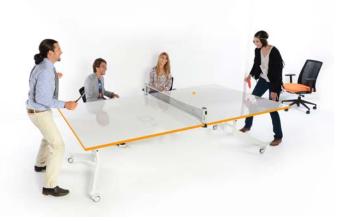

## 3-in-1 NOMADSOCT folding conference table | presentation board | ping pong table

by Scale 1:1

## 3-in-1 NOMADSOCT folding conference table | presentation board | ping pong table

## 3-in-1 NOMADSOCT folding conference table | presentation board | ping pong table

**TouchTable** Flexible space environment 40" x 40" folding table.