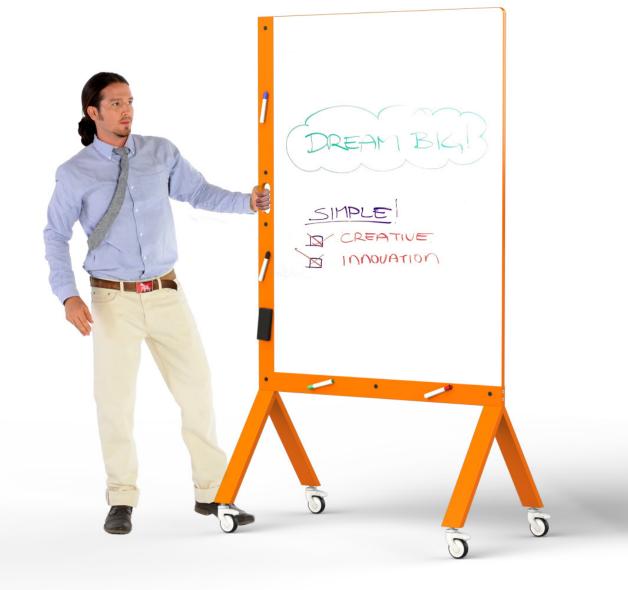

re That Moves** 

by Scale 1:1

scale 1:1















**Mobile Markerboard** 

#### **NOMAD**

Folding Conference Table and Presentation Board Sizes Available: 12' x 4', 10'x 4, & 9' x 5'









#### NOMAD 127 Folding Conference Table and Presentation Board



#### **NOMAD 12'**

Folding Conference Table and Presentation Board

















## 3-in-1 NOMADSOCT folding conference table | presentation board | ping pong table

by Scale 1:1















## 3-in-1 NOMADSOCT folding conference table | presentation board | ping pong table

















## 3-in-1 NOMADSOCT folding conference table | presentation board | ping pong table









**TouchTable** Flexible space environment 40" x 40" folding table.

#### G-series Tete-a-tete Pairing Stations







































## MARC Mobile Dry Erase Marker Board

















BOLLACORE

## SCAIP

# =urniture that Moves

## WIIRISE work in motion





#### **work** together



#### **Multiple Solutions for the Workplace**

The wilRise collection offers a complete line of accessories from power/data solutions, to storage and privacy screens, to provide all the comfort to keep your team happy and productive at work.

#### RISE to the occasion











## WIIRISE 120 Workstations



WiiRise is a height-adjustable desk system that combines the healthy benefits of adjustable height workstations with the space efficiency of a benching system. Users are able to independently adjust their work surface from seated height to standing height with push of a button.

Individual Controls in a team work