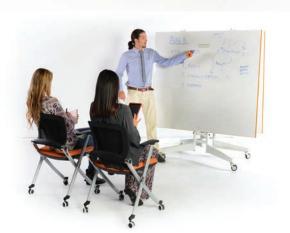

#### Training: Flip-Top Tables

**Training Table:** The Flip-Top Folding Table is an intelligent, space-saving system. Ideal for conference areas, training rooms, and desks. Daisy-chain power for easy connection.