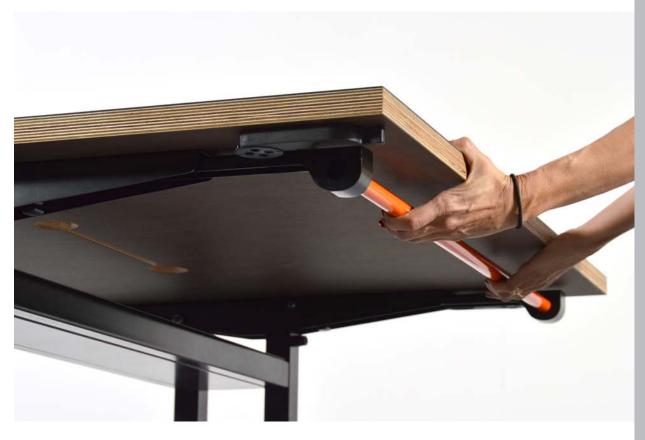

#### Training: Flip-Top Tables

**Training Table:** The Flip-Top Folding Table is an intelligent, space-saving system. Ideal for conference areas, training rooms, and desks. Daisy-chain power for easy connection.