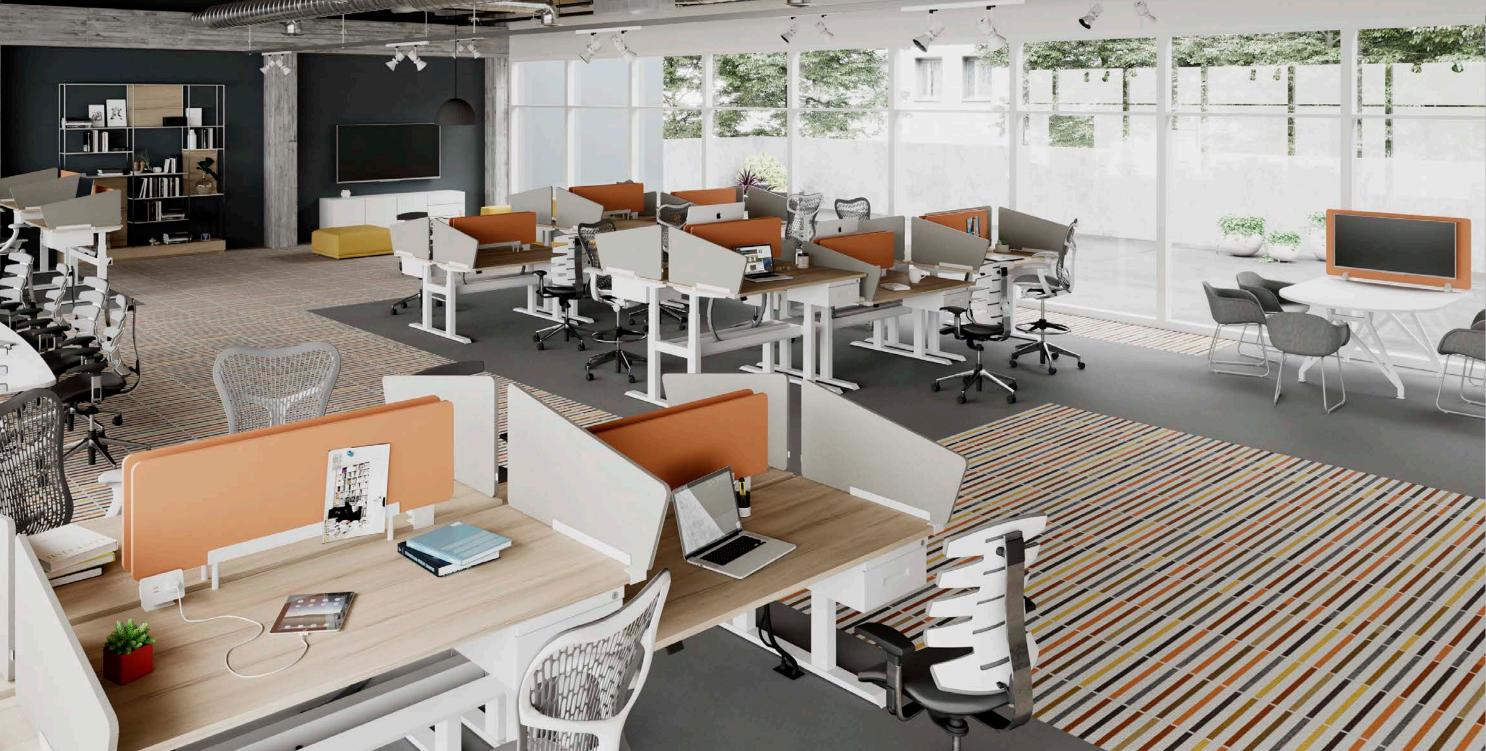

## WIIRISE 120 Workstations

WiiRise is a height-adjustable desk system that combines the healthy benefits of adjustable height workstations with the space efficiency of a benching system. Users are able to independently adjust their work surface from seated height to standing height with push of a button.

#### **Multiple Solutions for the Workplace**

The wilRise collection offers a complete line of accessories from power/data solutions, to storage and privacy screens, to provide all the comfort to keep your team happy and productive at work.