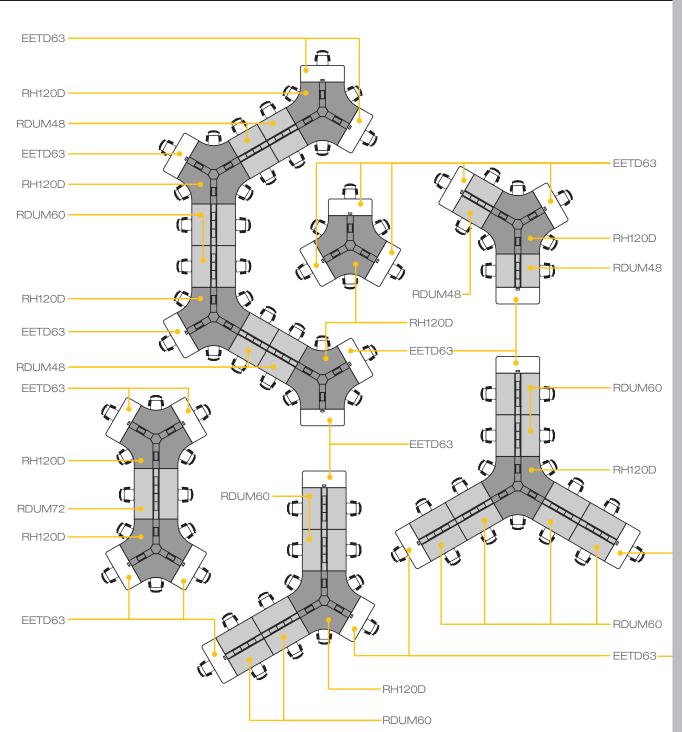

#### EYHOVHUB120

EYHOV Hub 120, was designed to integrate effortlessly, easily adapt to changes, and extend planning possibilities for a uniquely functional workspace.

what you're working with:

Double Uno Mas

RDUM48\*\*

Double Uno Mas

RDUM60\*\*

Double Uno Mas

RDUM72\*\*

End Table EETD63

how you can configure:

RH120D

Moves that **Furniture** Scale

Furniture Scale

Double Uno Mas

RDUM72\*\*

60"

Double

RD60

Double Uno Mas

RDUM60\*\*

Double

**RD72** 

72"

EETD63

\*\* Uno Mas: comes with one leg connecting to an adjacent workstation

how you can configure:

RDUM48\*\*

Double Uno Mas

48"

Double

RD48

what you're working with:

\*\* Uno Mas: comes with one leg connecting to an adjacent workstation