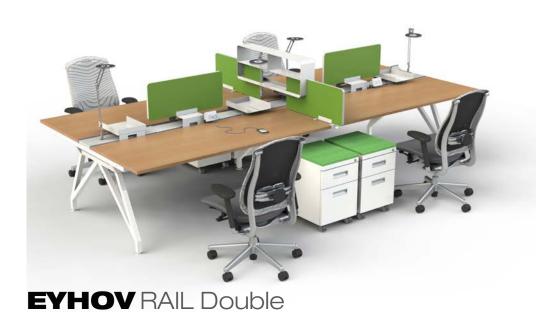

n.

Individual Controls in a team work













#### **POWER** up

#### **Wire Management Made Simple**



#### **Infrastructure for Power and Data:**

Scale 1:1 offers a full line of power management products that enable seamless power and data distribution throughout the office landscape, including desktop power, USB ports, and monitor arms. For additional options, contact us at info@scale1to1.com.





#### Technical stuff:





#### **Technical Reference**

| Height (Inch) Min. 24" | / Max 49" |     |
|------------------------|-----------|-----|
| Stroke (Inch)          | 25.5"     |     |
| Speed (Inch/S)         |           | 1.5 |
| Load Capacity (lbs)    | 280       |     |
| Noise db (A)           | <50       |     |





20

## EYHOV workstations they make you want to work!













EYHOV RAIL Double

## Moves that Furniture

## personalizeEYHOV

EYHOV accessories offer an array of products to support a broad range of needs. Choose clean and simple worksufaces, return shapes, and incorporate more technical tools such as task lighting, monitor arms, and worksurface power. You may also select a variety of privacy screens and desktop organization.





48" Single







RSUM60\*\*



Single RS72 Single Uno Mas RSUM72\*\*







End Table EETS36



EEST48



#### EYHOVHUB120

EYHOV Hub 120, was designed to integrate effortlessly, easily adapt to changes, and extend planning possibilities for a uniquely functional workspace.





what you're working with:





Double Uno Mas

RDUM48\*\*



Double Uno Mas

RDUM60\*\*



Double Uno Mas

RDUM72\*\*



End Table EE