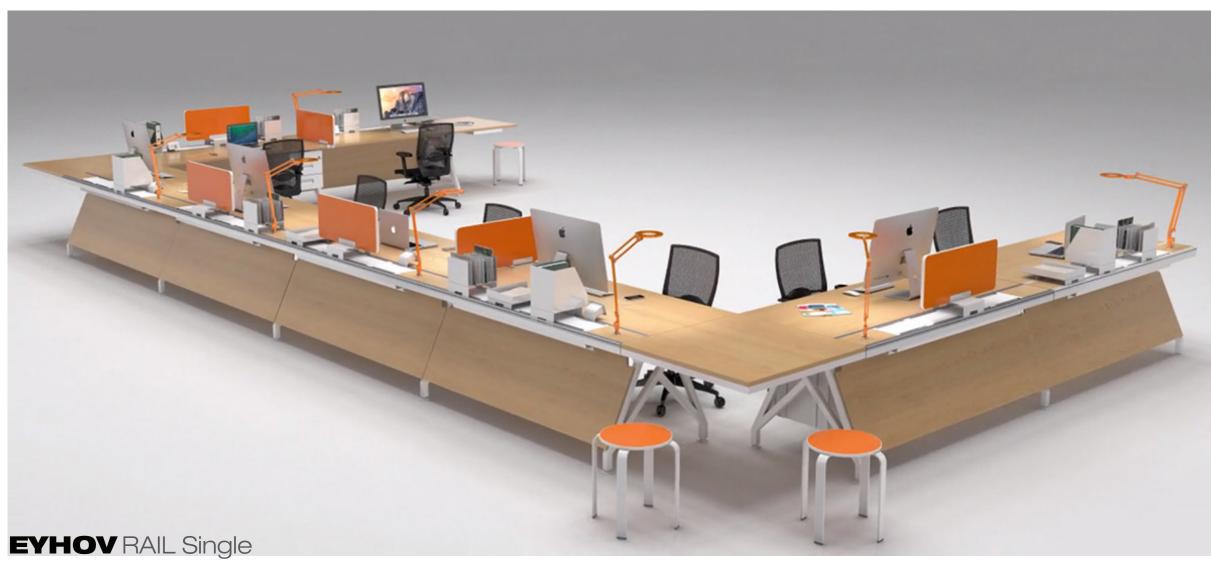

## EYHOV workstations they make you want to work!

EYHOV RAIL Double

## Moves that Furniture