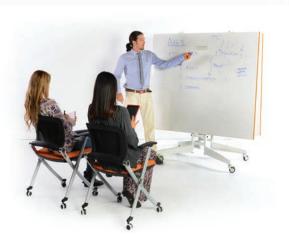

#### **NOMAD**

Folding Conference Table and Presentation Board Sizes Available: 12' x 4', 10'x 4, & 9' x 5'

#### NOMAD 127 Folding Conference Table and Presentation Board

#### **NOMAD 12'**

Folding Conference Table and Presentation Board