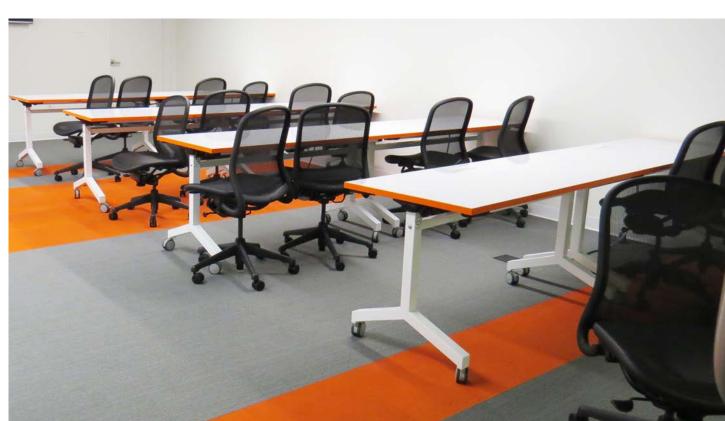

#### Training: Flip-Top Tables

**Training Table:** The Flip-Top Folding Table is an intelligent, space-saving system. Ideal for conference areas, training rooms, and desks. Daisy-chain power for easy connection.