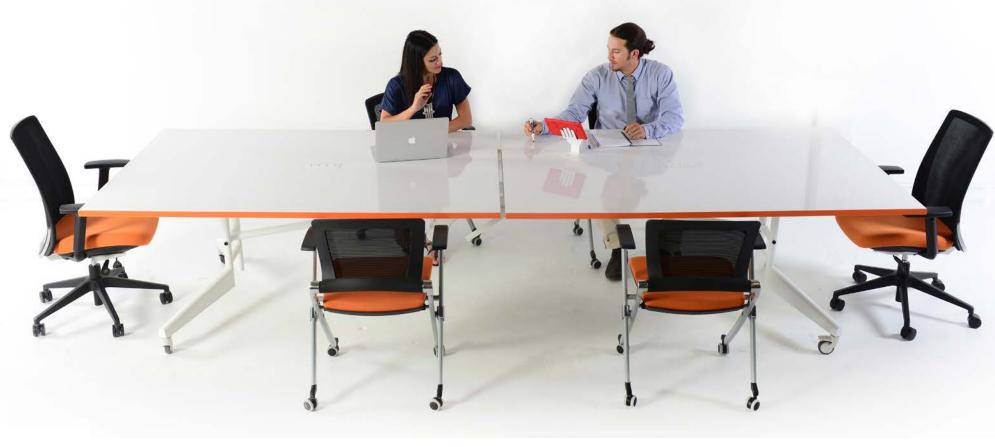

#### Training: Flip-Top Tables

**Training Table:** The Flip-Top Folding Table is an intelligent, space-saving system. Ideal for conference areas, training rooms, and desks. Daisy-chain power for easy connection.