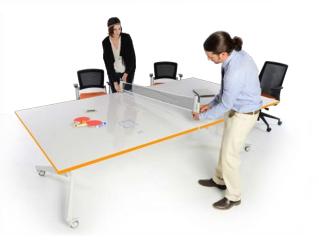

## 3-in-1 NOMADSOCT folding conference table | presentation board | ping pong table

by Scale 1:1

## 3-in-1 NOMADSOCT folding conference table | presentation board | ping pong table

## 3-in-1 NOMADSOCT folding conference table | presentation board | ping pong table

**TouchTable** Flexible space environment 40" x 40" folding table.