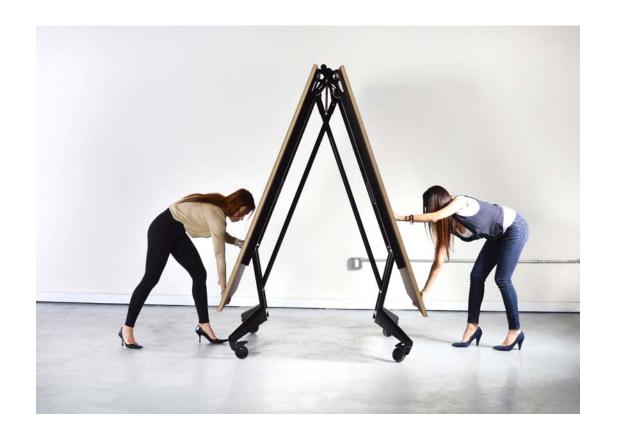

## 3-in-1 NOMADSOCT folding conference table | presentation board | ping pong table

by Scale 1:1

## 3-in-1 NOMADSOCT folding conference table | presentation board | ping pong table

## 3-in-1 NOMADSOCT folding conference table | presentation board | ping pong table

**TouchTable** Flexible space environment 40" x 40" folding table.