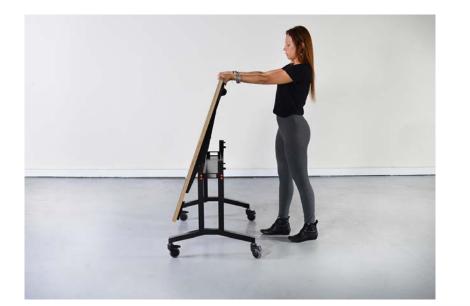

#### Training: Flip-Top Tables

**Training Table:** The Flip-Top Folding Table is an intelligent, space-saving system. Ideal for conference areas, training rooms, and desks. Daisy-chain power for easy connection.