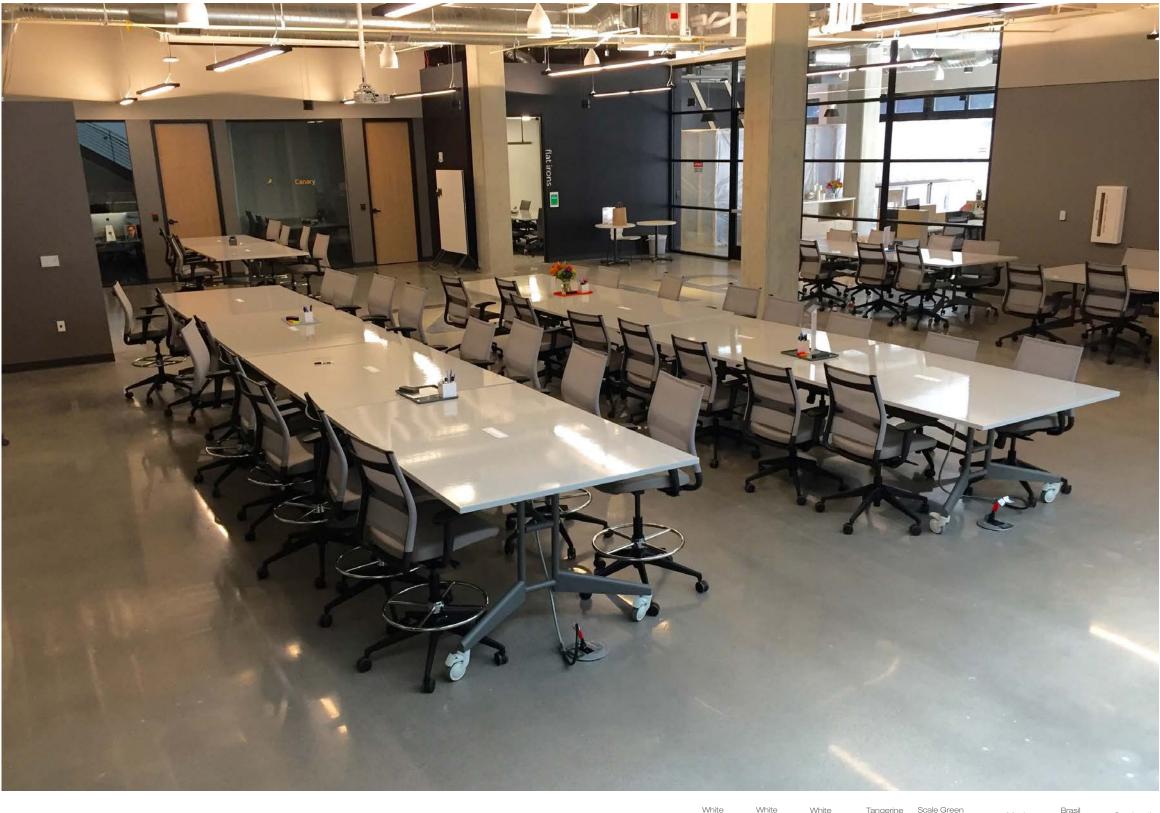

#### Training: Flip-Top Tables

**Training Table:** The Flip-Top Folding Table is an intelligent, space-saving system. Ideal for conference areas, training rooms, and desks. Daisy-chain power for easy connection.