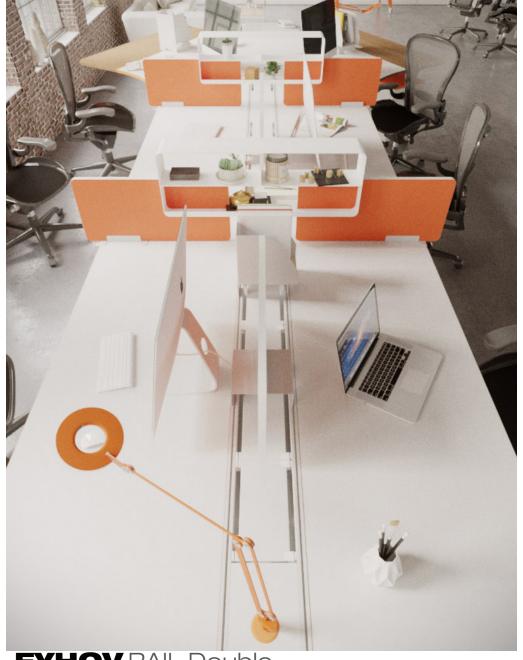

## EYHOV workstations they make you want to work!

EYHOV RAIL Double

## personalizeEYHOV

EYHOV accessories offer an array of products to support a broad range of needs. Choose clean and simple worksufaces, return shapes, and incorporate more technical tools such as task lighting, monitor arms, and worksurface power. You may also select a variety of privacy screens and desktop organization.