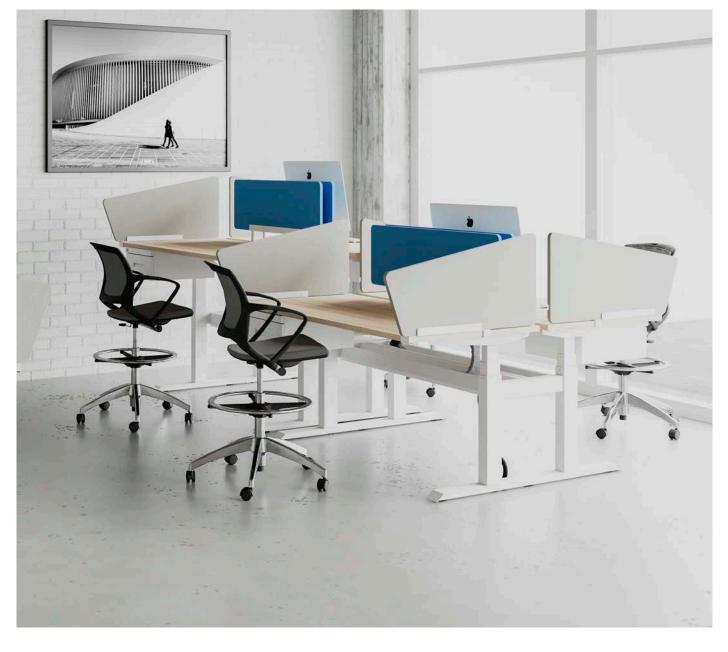

## WIIRISE 120 Workstations

WiiRise is a height-adjustable desk system that combines the healthy benefits of adjustable height workstations with the space efficiency of a benching system. Users are able to independently adjust their work surface from seated height to standing height with push of a button.

Individual Controls in a team work