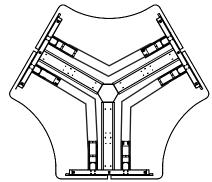

NOMADSOCT folding conference table | presentation board | ping pong table

















## 3-in-1 NOMADSOCT folding conference table | presentation board | ping pong table









**TouchTable** Flexible space environment 40" x 40" folding table.

#### G-series Tete-a-tete Pairing Stations







































## MARC Mobile Dry Erase Marker Board

















BOLLACORE

## SCAIP

# =urniture that Moves

## WIIRISE work in motion





#### **work** together



#### **Multiple Solutions for the Workplace**

The wilRise collection offers a complete line of accessories from power/data solutions, to storage and privacy screens, to provide all the comfort to keep your team happy and productive at work.

#### RISE to the occasion











## WIIRISE 120 Workstations



WiiRise is a height-adjustable desk system that combines the healthy benefits of adjustable height workstations with the space efficiency of a benching system. Users are able to independently adjust their work surface from seated height to standing height with push of a button.

Individual Controls in a team work













#### **POWER** up

#### **Wire Management Made Simple**



#### **Infrastructure for Power and Data:**

Scale 1:1 offers a full line of power management products that enable seamless power and data distribution throughout the office landscape, including desktop power, USB ports, and monitor arms. For additional options, contact us at info@scale1to1.com.





#### Technical stuff:





#### **Technical Reference**

| Height (Inch) Min. 24" | / Max 49" |     |
|------