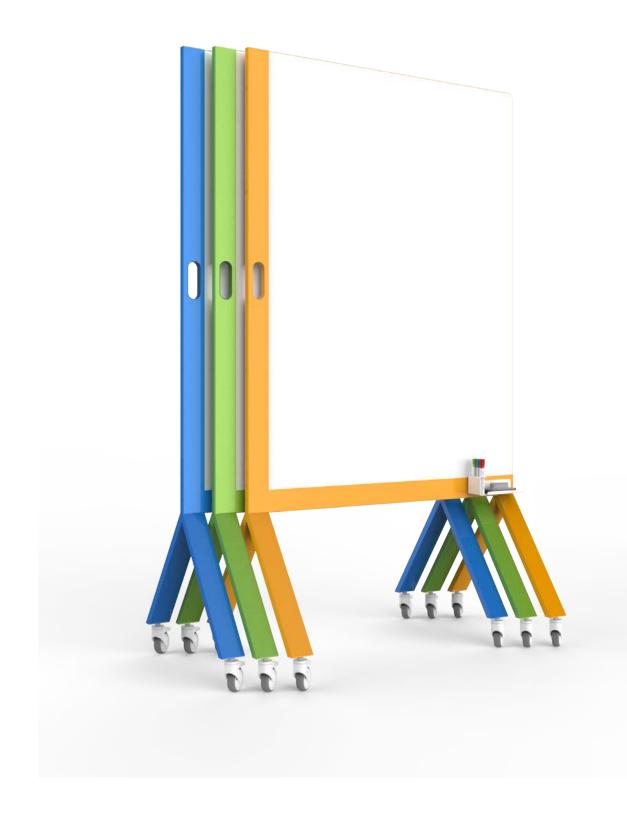

ture That Moves** 

by Scale 1:1

scale 1:1















**Mobile Markerboard** 

#### **NOMAD**

Folding Conference Table and Presentation Board Sizes Available: 12' x 4', 10'x 4, & 9' x 5'









#### NOMAD 127 Folding Conference Table and Presentation Board



#### **NOMAD 12'**

Folding Conference Table and Presentation Board

















## 3-in-1 NOMADSOCT folding conference table | presentation board | ping pong table

by Scale 1:1















## 3-in-1 NOMADSOCT folding conference table | presentation board | ping pong table

















## 3-in-1 NOMADSOCT folding conference table | presentation board | ping pong table









**TouchTable** Flexible space environment 40" x 40" folding table.

#### G-series Tete-a-tete Pairing Stations







































## MARC Mobile Dry Erase Marker Board

















BOLLACORE

## SCAIP

# =urniture that Moves

## WIIRISE work in motion





#### **work** together



#### **Multiple Solutions for the Workplace**

The wilRise collection offers a complete line of accessories from power/data solutions, to storage and privacy screens, to provide all the comfort to keep your team happy and productive at work.

#### RISE to the occasion











## WIIRISE 120 Workstations



WiiRise is a height-adjustable desk system that combines the healthy benefits of adjustable height workstations with the space efficiency of a benching system. Users are able to independently adjust their work surface from seated height to standing height with push of a button.

Individual Controls in a team work