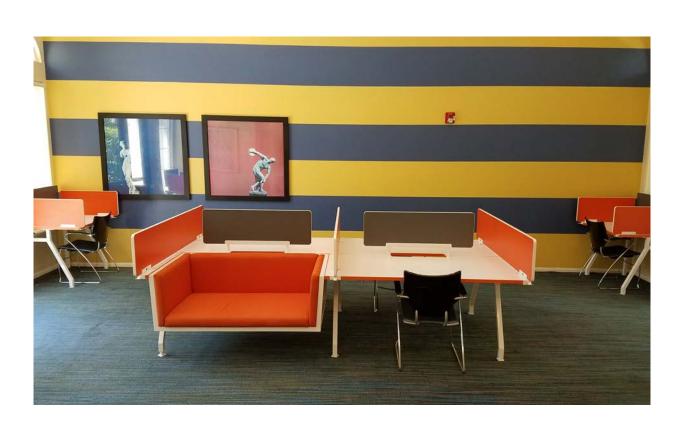

niture Scale

Double Uno Mas

RDUM72\*\*



60"

Double

RD60

Double Uno Mas

RDUM60\*\*



Double

**RD72** 

72"





EETD63

\*\* Uno Mas: comes with one leg connecting to an adjacent workstation

how you can configure:

RDUM48\*\*

Double Uno Mas

48"

Double

RD48

what you're working with:





\*\* Uno Mas: comes with one leg connecting to an adjacent workstation





### G-series Double

## Connect your **Brand** to your **Work** environment



G-Series Workstations. Shown wiith End tablle, Side Partitions, Loop Shelf and Nester Lounge



Work, collaborate, recharge custom options available.



#### G-series Single



G-Series Single + End Table





G-Series Double with End Table +

**G-Series** Double Standing Height on Casters

#### G-series Double





#### G-series Double









Scale

Furniture that Moves

by Scale 1:1

#### Training: Flip-Top Tables



**Training Table:** The Flip-Top Folding Table is an intelligent, space-saving system. Ideal for conference areas, training rooms, and desks. Daisy-chain power for easy connection.