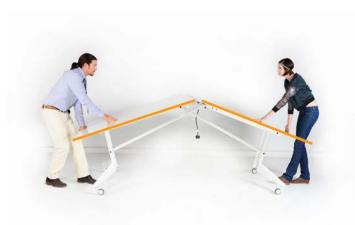

## 3-in-1 NOMADSOCT folding conference table | presentation board | ping pong table

by Scale 1:1

## 3-in-1 NOMADSOCT folding conference table | presentation board | ping pong table

## 3-in-1 NOMADSOCT folding conference table | presentation board | ping pong table

**TouchTable** Flexible space environment 40" x 40" folding table.