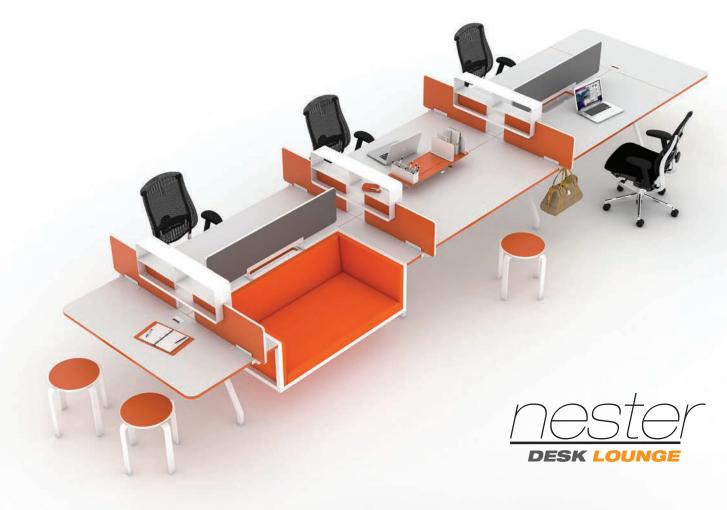

## Connect your **Brand** to your **Work** environment

G-Series Workstations. Shown wiith End tablle, Side Partitions, Loop Shelf and Nester Lounge

Work, collaborate, recharge custom options available.