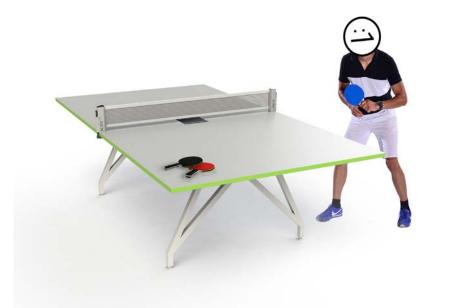

## 3-in-1 NOMADSOCT folding conference table | presentation board | ping pong table

by Scale 1:1

## 3-in-1 NOMADSOCT folding conference table | presentation board | ping pong table

## 3-in-1 NOMADSOCT folding conference table | presentation board | ping pong table

**TouchTable** Flexible space environment 40" x 40" folding table.