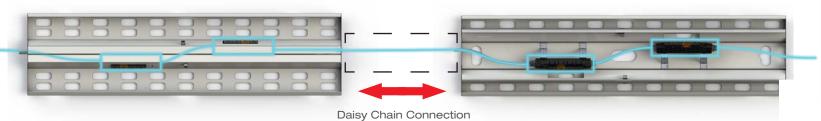

#### **Wire Management Made Simple**

#### **Infrastructure for Power and Data:**

Scale 1:1 offers a full line of power management products that enable seamless power and data distribution throughout the office landscape, including desktop power, USB ports, and monitor arms. For additional options, contact us at info@scale1to1.com.

#### Training: Flip-Top Tables

**Training Table:** The Flip-Top Folding Table is an intelligent, space-saving system. Ideal for conference areas, training rooms, and desks. Daisy-chain power for easy connection.