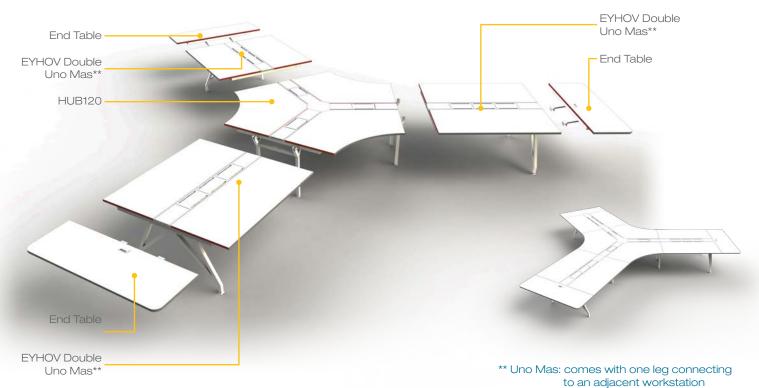

## EYHOV workstations they make you want to work!

EYHOV RAIL Double

#### EYHOVHUB120

EYHOV Hub 120, was designed to integrate effortlessly, easily adapt to changes, and extend planning possibilities for a uniquely functional workspace.

what you're working with:

Double Uno Mas

RDUM48\*\*

Double Uno Mas

RDUM60\*\*

Double Uno Mas

RDUM72\*\*

End Table EETD63

how you can configure:

RH120D

RDUM60\*\*

Double

**RD72** 

72"

EETD63

\*\* Uno Mas: comes with one leg connecting to an adjacent workstation

how you can configure:

RDUM48\*\*

Double Uno Mas

48"

Double

RD48

what you're working with:

\*\* Uno Mas: comes with one leg connecting to an adjacent workstation