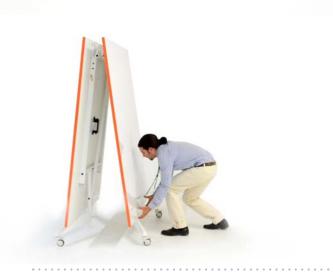

#### Training: Flip-Top Tables

**Training Table:** The Flip-Top Folding Table is an intelligent, space-saving system. Ideal for conference areas, training rooms, and desks. Daisy-chain power for easy connection.