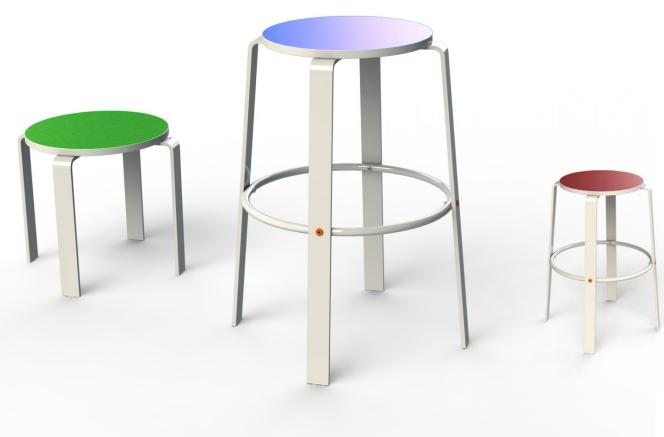

Mobile Markerboard** 

#### **NOMAD**

Folding Conference Table and Presentation Board Sizes Available: 12' x 4', 10'x 4, & 9' x 5'









#### NOMAD 127 Folding Conference Table and Presentation Board



#### **NOMAD 12'**

Folding Conference Table and Presentation Board

















## 3-in-1 NOMADSOCT folding conference table | presentation board | ping pong table

by Scale 1:1















## 3-in-1 NOMADSOCT folding conference table | presentation board | ping pong table

















## 3-in-1 NOMADSOCT folding conference table | presentation board | ping pong table









**TouchTable** Flexible space environment 40" x 40" folding table.

#### G-series Tete-a-tete Pairing Stations







































## MARC Mobile Dry Erase Marker Board

















BOLLACORE

## SCAIP

# =urniture that Moves

## WIIRISE work in motion





#### **work** together



#### **Multiple Solutions for the Workplace**

The wilRise collection offers a complete line of accessories from power/data solutions, to storage and privacy screens, to provide all the comfort to keep your team happy and productive at work.

#### RISE to the occasion











## WIIRISE 120 Workstations



WiiRise is a height-adjustable desk system that combines the healthy benefits of adjustable height workstations with the space efficiency of a benching system. Users are able to independently adjust their work surface from seated height to standing height with push of a button.

Individual Controls in a team work













#### **POWER** up

#### **Wire Management Made Simple**