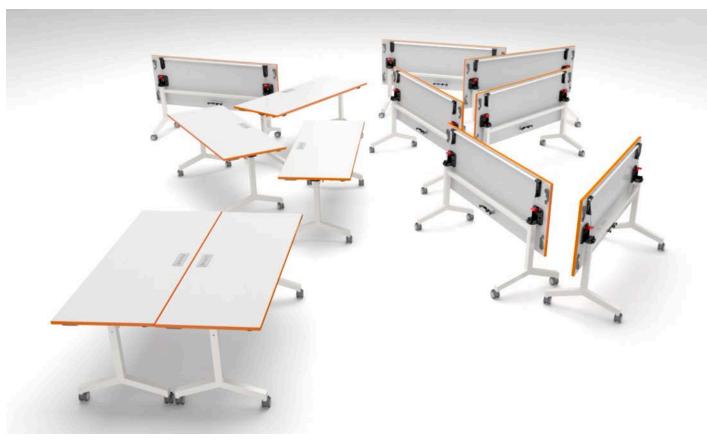

#### Training: Flip-Top Tables

**Training Table:** The Flip-Top Folding Table is an intelligent, space-saving system. Ideal for conference areas, training rooms, and desks. Daisy-chain power for easy connection.