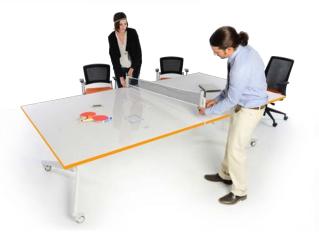

## 3-in-1 NOMADSOCT folding conference table | presentation board | ping pong table

by Scale 1:1

## 3-in-1 NOMADSOCT folding conference table | presentation board | ping pong table

## 3-in-1 NOMADSOCT folding conference table | presentation board | ping pong table

**TouchTable** Flexible space environment 40" x 40" folding table.