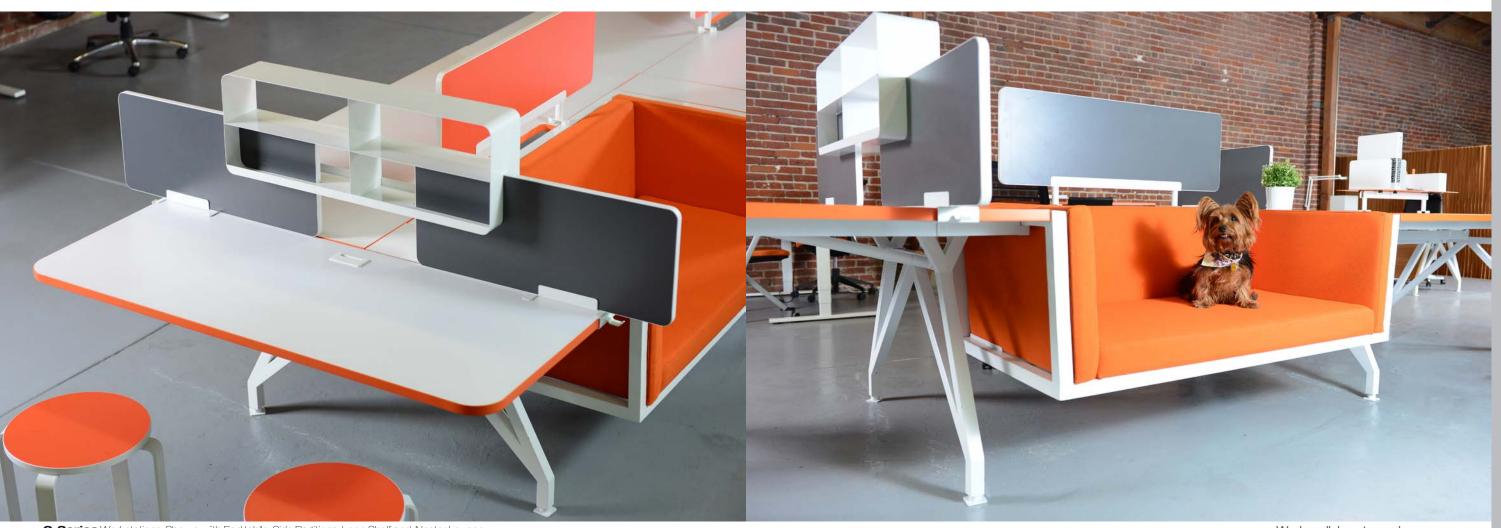

## Connect your **Brand** to your **Work** environment

G-Series Workstations. Shown wiith End tablle, Side Partitions, Loop Shelf and Nester Lounge

Work, collaborate, recharge custom options available.