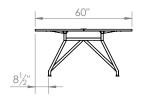

# scale<sup>1:1</sup>





### **EYHOV** Sport

The **EYHOV Sport** Conference Table is the perfect combination of Work and Play. Work hard and when the time is right, let the games begin!

Build team morale and relax between meetings with a quick game of ping-pong! Sure, they look cool, but studies also show table tennis increases concentration and alertness, stimulates brain function and develops tactical thinking skills. Fun & functional!







## scale 1:1

#### Table Top:

Laminate with 2mm edge banding in optional colors.

#### Base & Legs:

Built to last powder coated steel legs and frame, with adjustable height levelers.

#### **Ping Pong Set:**

Retractable ping-pong net, paddles, balls, and storage rack included.

#### **Power Module:**

Data and power options available. Ordered separately. See electrical power and data for details.



**Power Option** 

Two Power Outlets Two USB Charging Ports



Power Output: 120V/12A, USB Ports: 5V/2A, 6ft Standard Power Cord for sockets.



#### **Included items:**



Cord Grommet Adjustable, White, Plastic, Size: 3-1/8"



Retractable Net



Ping Pong Set



Storage Rack

#### table top finish & edge banding options

Laminate options: premium thermofuse laminate (TFL)