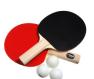

#### **Ping Pong Set:**

Retractable ping-pong net, paddles, balls, and storage rack included.

#### **Included items:**

Cord Grommet Adjustable, White, Plastic, Size: 3-1/8"

Retractable Net

Ping Pong Set

Storage Rack