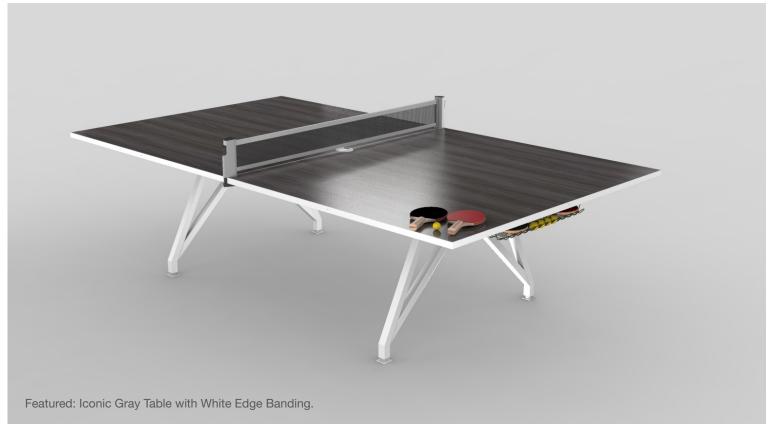

#### Table Top:

Laminate with 2mm edge banding in optional colors.

#### Base & Legs:

Built to last powder coated steel legs and frame, with adjustable height levelers.

#### **Ping Pong Set:**

Retractable ping-pong net, paddles, balls, and storage rack included.

#### **Included items:**

Cord Grommet Adjustable, White, Plastic, Size: 3-1/8"

Retractable Net

Ping Pong Set

Storage Rack