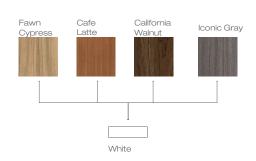

#### Table Top:

Laminate with 2mm edge banding in optional colors.

#### table top finish & edge banding options

Laminate options: premium thermofuse laminate (TFL)