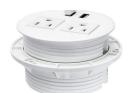

#### **Power Module:**

Data and power options available. Ordered separately. See electrical power and data for details.

**Power Option** 

Two Power Outlets Two USB Charging Ports

Power Output: 120V/12A, USB Ports: 5V/2A, 6ft Standard Power Cord for sockets.

#### **Included items:**

Cord Grommet Adjustable, White, Plastic, Size: 3-1/8"

Retractable Net

Ping Pong Set

Storage Rack