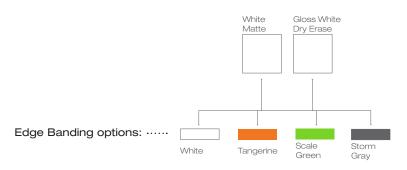

#### Table Top:

Laminate with 2mm edge banding in optional colors.

#### table top finish & edge banding options

Laminate options: premium thermofuse laminate (TFL)