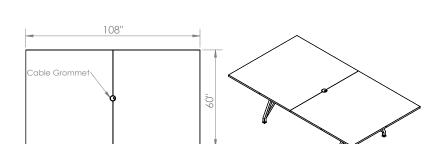

# scale<sup>1:1</sup>

#### **Power Module:**

Data and power options available. Ordered separately. See electrical power and data for details.

**Power Option** 

Two Power Outlets Two USB Charging Ports

Power Output: 120V/12A, USB Ports: 5V/2A, 6ft Standard Power Cord for sockets.

#### **Included items:**

Cord Grommet Adjustable, White, Plastic, Size: 3-1/8"

Retractable Net

Ping Pong Set

Storage Rack