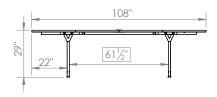

# scale<sup>1:1</sup>

#### Base & Legs:

Built to last powder coated steel legs and frame, with adjustable height levelers.