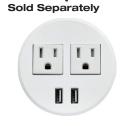

#### **Power Module:**

Data and power options available. Ordered separately. See electrical power and data for details.

**Power Option** 

Two Power Outlets Two USB Charging Ports

Power Output: 120V/12A, USB Ports: 5V/2A, 6ft Standard Power Cord for sockets.