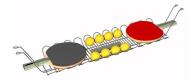

#### **Ping Pong Set:**

Retractable ping-pong net, paddles, balls, and storage rack included.

#### **Included items:**

Cord Grommet Adjustable, White, Plastic, Size: 3-1/8"

Retractable Net

Ping Pong Set

Storage Rack