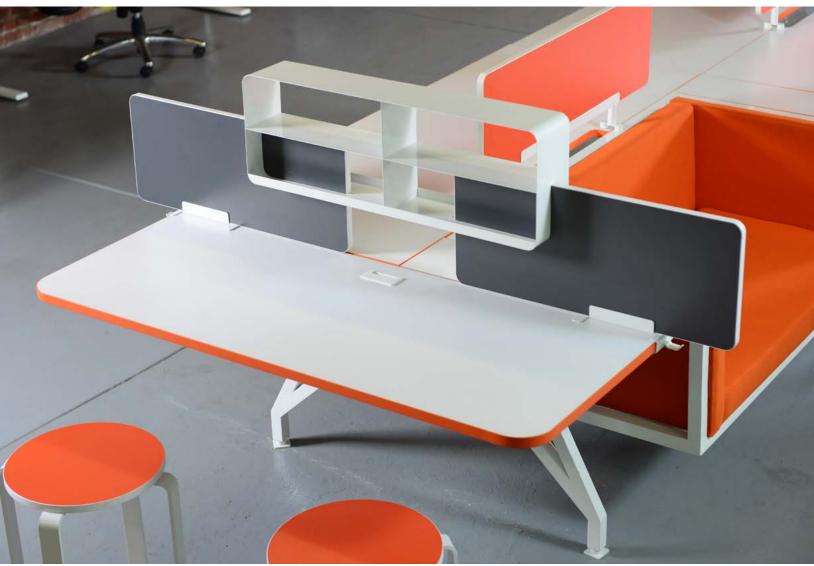

#### G-series Double

**G-Series** Workstations. Shown wiith End tablle, Side Partitions, Loop Shelf and Nester Lounge