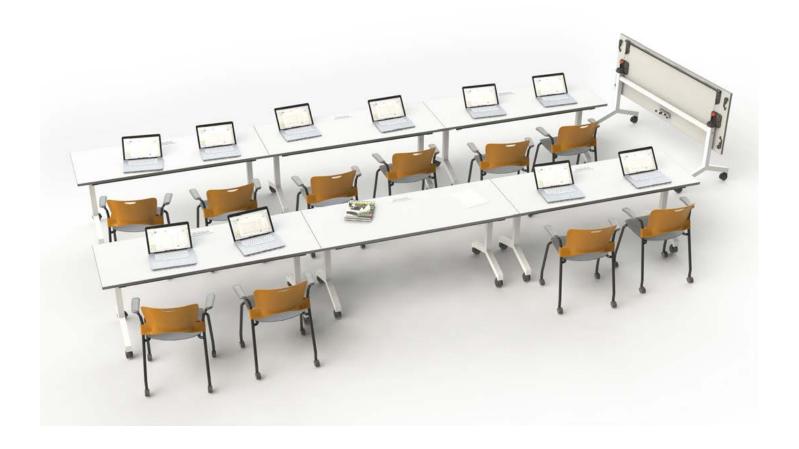

## **FLIPPY**TrainingTable

**Training Table:** The Flip-Top Folding Table is an intelligent, space-saving system. Ideal for education, conference areas, training rooms, and desks. Daisy-chain power for easy connection.