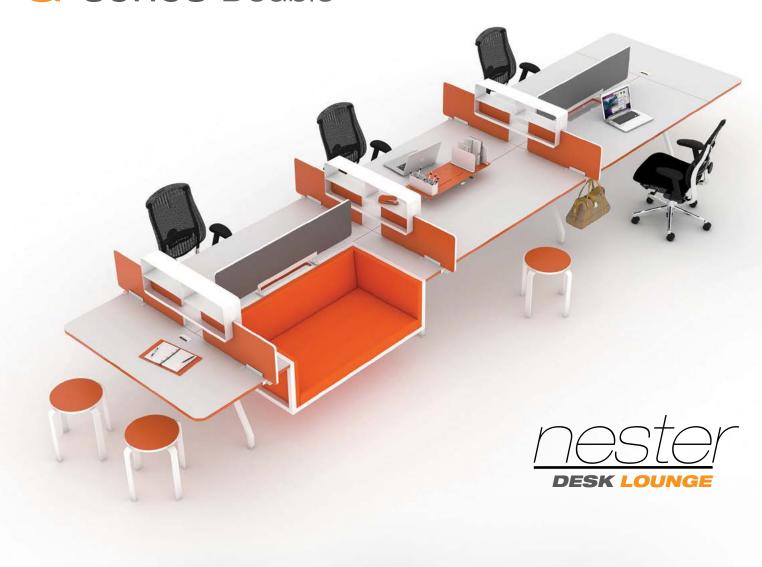

#### G-series Double

**G-Series** Workstations. Shown wiith End tablle, Side Partitions, Loop Shelf and Nester Lounge