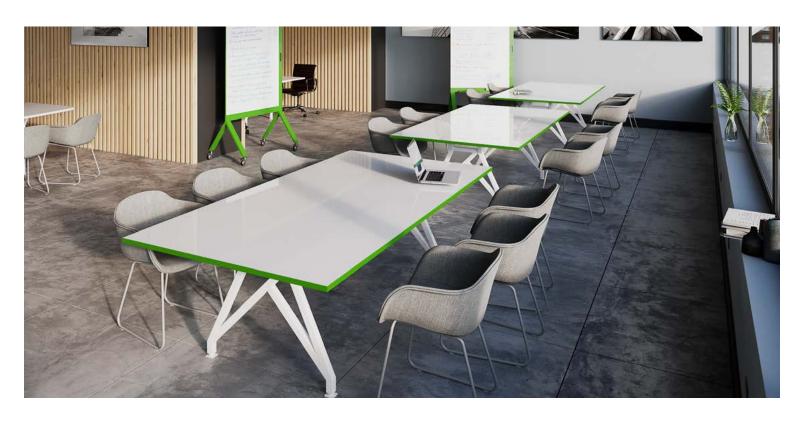

#### **HOT SPOT** Conference

For casual meetings at home or at the office

HotSpot Conference: Table Height with White Laminate and Tangarine Edge Banding.

HotSpot Conference: Bar Height with Brazil Wood laminate

#### ThinkTank Conference

ThinkTank: Standard sizes: 10', 12', 14'. Custom sizes and finishes available.

## **Kayak** Conference

Kayak Conference: Standard sizes: 10', 12', 14'. Custom Sizes Available., contact your sales rep or sales@scale1to1.com for details.