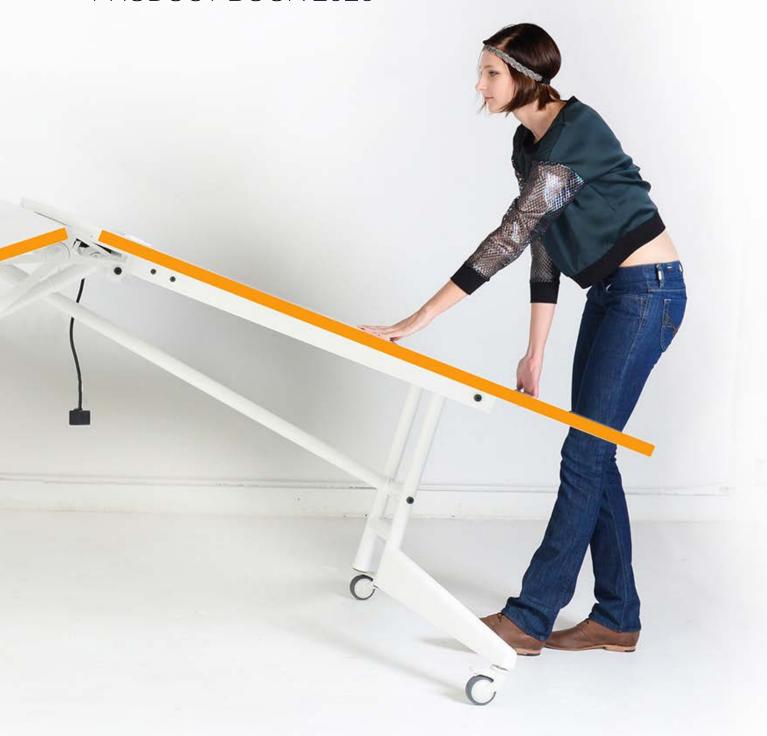

## Furniture that Transforms Space

#### **NOMAD 12ft**

Folding Table and Whiteboard

## **FLIPPY**TrainingTable

**Training Table:** The Flip-Top Folding Table is an intelligent, space-saving system. Ideal for education, conference areas, training rooms, and desks. Daisy-chain power for easy connection.