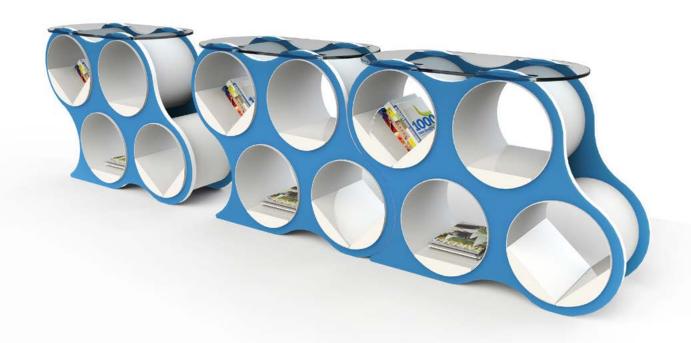

games begin!

#### **HOT SPOT** Conference

For casual meetings at home or at the office



HotSpot Conference: Table Height with White Laminate and Tangarine Edge Banding.



HotSpot Conference: Bar Height with Brazil Wood laminate







#### ThinkTank Conference



ThinkTank: Standard sizes: 10', 12', 14'. Custom sizes and finishes available.



## **Kayak** Conference





Kayak Conference: Standard sizes: 10', 12', 14'. Custom Sizes Available., contact your sales rep or sales@scale1to1.com for details.









## **FLIPPY**TrainingTable



**Training Table:** The Flip-Top Folding Table is an intelligent, space-saving system. Ideal for education, conference areas, training rooms, and desks. Daisy-chain power for easy connection.















# join the BOLLA revolution























### BOLLA core stools

The CORE of Bolla results in a task stool.

Made of 100% recycled wood and laminate content from scrap material. CORE is a colorful and stackable tasks stool, perfect for informal meetings in creative team environments.

Designer: David Winston

Made in USA

#### Features:

- No Tools required to assemble
- STACKABLE
- Packs flat

#### **Materials:**

- Wood composite panel with GREENGUARD certified laminate.
- Bent Aluminum Legs





#### BOLLA core stools

#### Features:

- STACKABLE (Core Stool only)
- Packs flat

#### **Materials:**

- Wood composite panel with GREENGUARD certified laminate.
- Powder coated aluminum legs







## BOLLA clock collection









**USA** set



#### international set



#### global set







**SCALE 1:1** is a DeskMaker