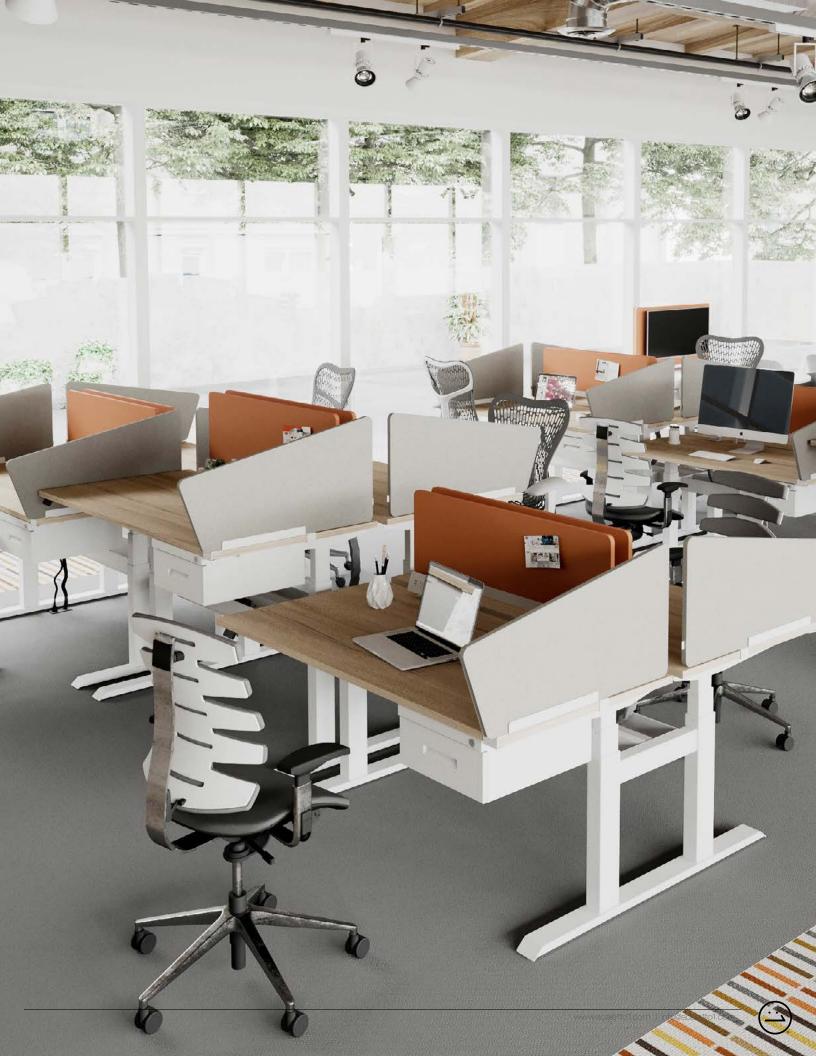

#### G-series Double

**G-Series** Workstations. Shown wiith End tablle, Side Partitions, Loop Shelf and Nester Lounge

## Connect your **Brand** to your **Work** environment

Work, collaborate, recharge custom options available.