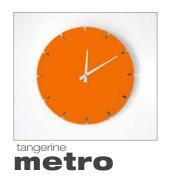

Daisy-chain power for easy connection.















# join the BOLLA revolution























### BOLLA core stools

The CORE of Bolla results in a task stool.

Made of 100% recycled wood and laminate content from scrap material. CORE is a colorful and stackable tasks stool, perfect for informal meetings in creative team environments.

Designer: David Winston

Made in USA

#### Features:

- No Tools required to assemble
- STACKABLE
- Packs flat

#### **Materials:**

- Wood composite panel with GREENGUARD certified laminate.
- Bent Aluminum Legs





#### BOLLA core stools

#### Features:

- STACKABLE (Core Stool only)
- Packs flat

#### **Materials:**

- Wood composite panel with GREENGUARD certified laminate.
- Powder coated aluminum legs







## BOLLA clock collection









**USA** set



#### international set



#### global set







**SCALE 1:1** is a DeskMakers brand