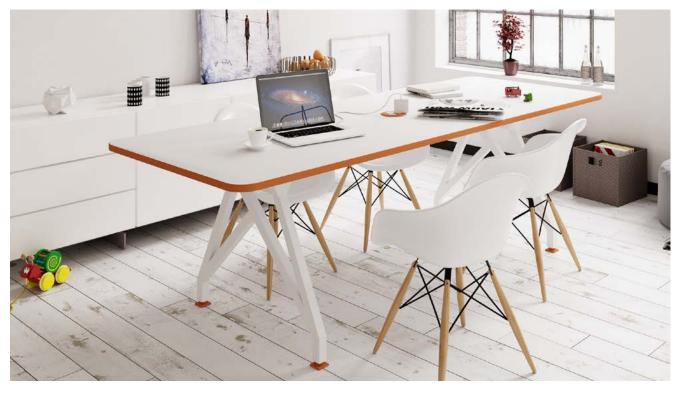

#### **HOT SPOT** Conference

For casual meetings at home or at the office

HotSpot Conference: Table Height with White Laminate and Tangarine Edge Banding.

HotSpot Conference: Bar Height with Brazil Wood laminate