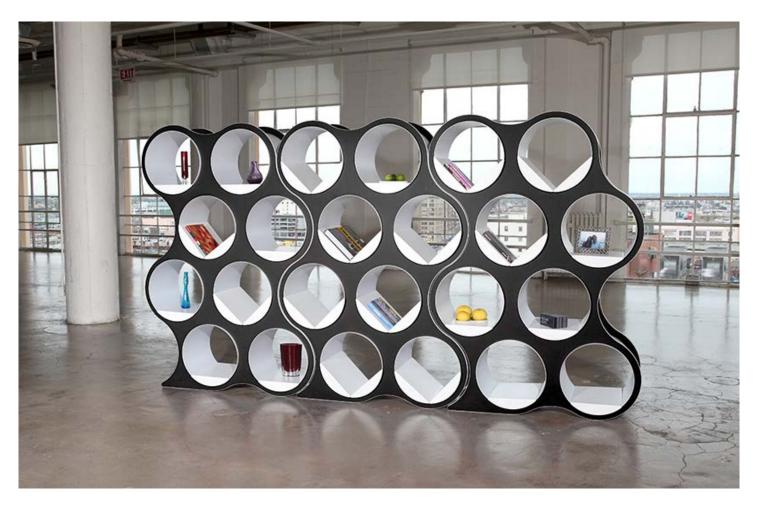

ht, let the games begin!

#### **HOT SPOT** Conference

For casual meetings at home or at the office



HotSpot Conference: Table Height with White Laminate and Tangarine Edge Banding.



HotSpot Conference: Bar Height with Brazil Wood laminate







#### ThinkTank Conference



ThinkTank: Standard sizes: 10', 12', 14'. Custom sizes and finishes available.



## **Kayak** Conference





Kayak Conference: Standard sizes: 10', 12', 14'. Custom Sizes Available., contact your sales rep or sales@scale1to1.com for details.









## **FLIPPY**TrainingTable



**Training Table:** The Flip-Top Folding Table is an intelligent, space-saving system. Ideal for education, conference areas, training rooms, and desks. Daisy-chain power for easy connection.















# join the BOLLA revolution























### BOLLA core stools

The CORE of Bolla results in a task stool.

Made of 100% recycled wood and laminate content from scrap material. CORE is a colorful and stackable tasks stool, perfect for informal meetings in creative team environments.

Designer: David Winston

Made in USA

#### Features:

- No Tools required to assemble
- STACKABLE
- Packs flat

#### **Materials:**

- Wood composite panel with GREENGUARD certified laminate.
- Bent Aluminum Legs





#### BOLLA core stools

#### Features:

- STACKABLE (Core Stool only)
- Packs flat

#### **Materials:**

- Wood composite panel with GREENGUARD certified laminate.
- Powder coated aluminum legs







## BOLLA clock collection









**USA** set



#### international set



#### global set







**SCALE 1:1** is