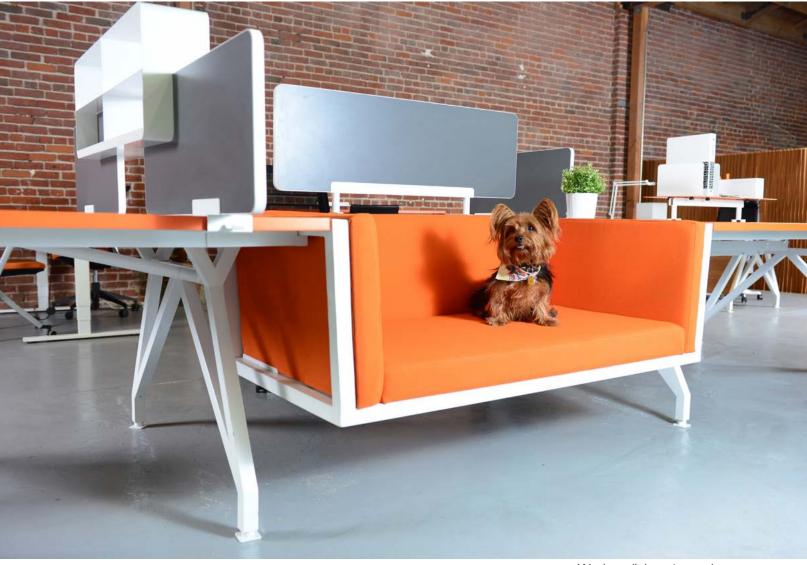

#### G-series Double

**G-Series** Workstations. Shown wiith End tablle, Side Partitions, Loop Shelf and Nester Lounge

## Connect your **Brand** to your **Work** environment

Work, collaborate, recharge custom options available.