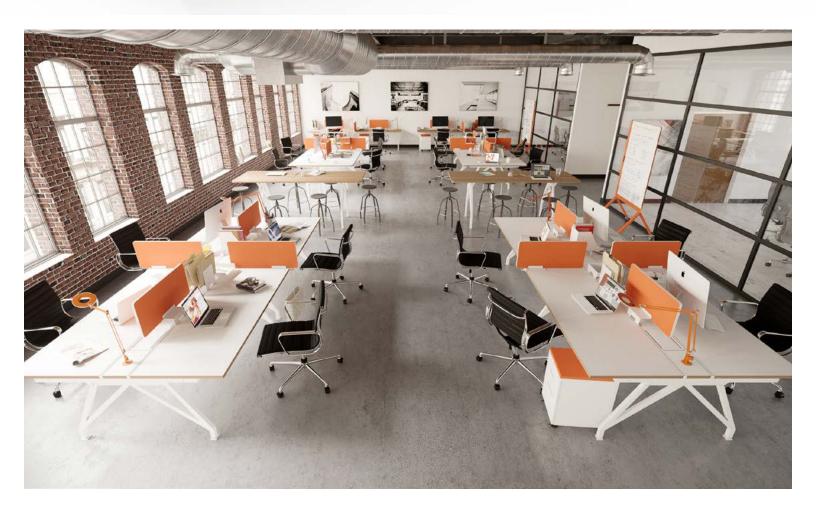

#### G-series Double

**G-Series** Workstations. Shown wiith End tablle, Side Partitions, Loop Shelf and Nester Lounge

## Connect your **Brand** to your **Work** environment

Work, collaborate, recharge custom options available.