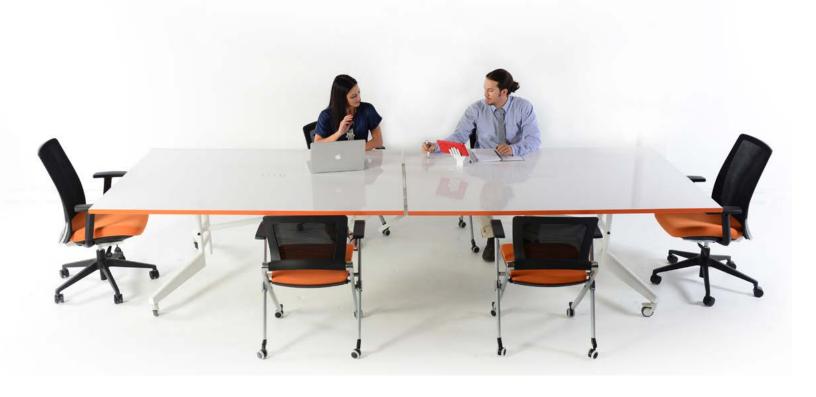

#### G-series Double

**G-Series** Workstations. Shown wiith End tablle, Side Partitions, Loop Shelf and Nester Lounge

## Connect your **Brand** to your **Work** environment

Work, collaborate, recharge custom options available.

#### G-series Double

G-Series Double with End Table +

G-Series Double Standing Height on Casters

#### G-series Double