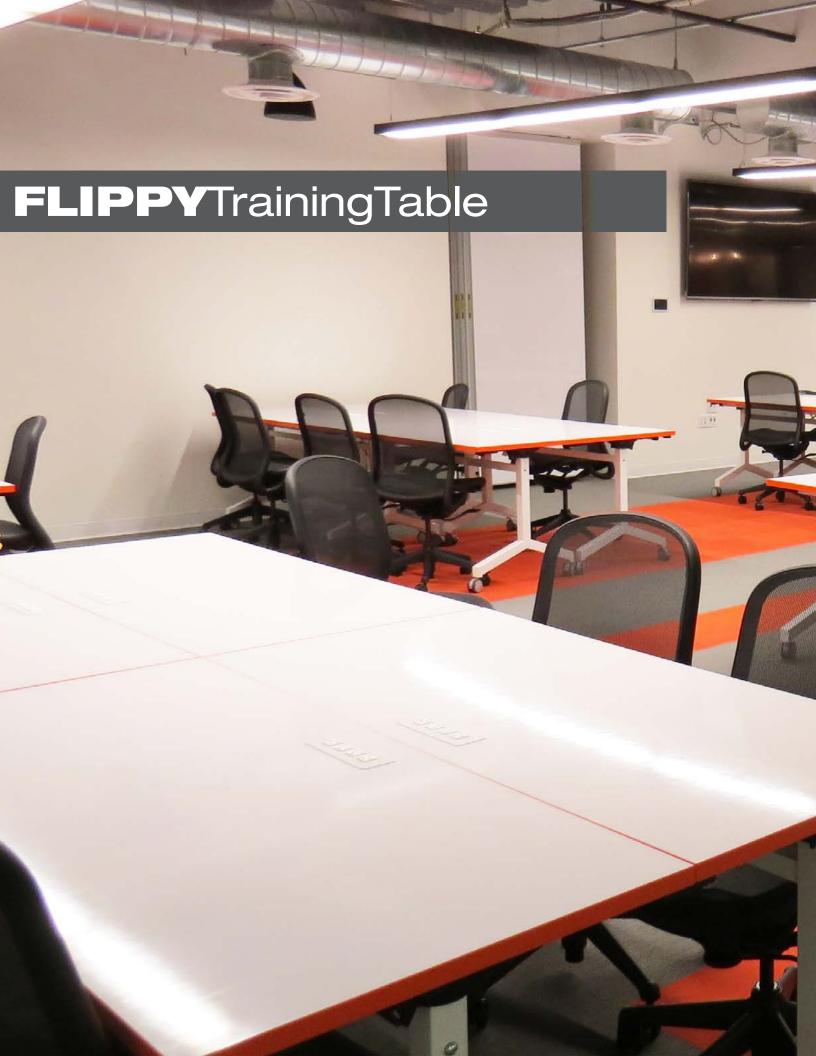

## **FLIPPY**TrainingTable

**Training Table:** The Flip-Top Folding Table is an intelligent, space-saving system. Ideal for education, conference areas, training rooms, and desks. Daisy-chain power for easy connection.