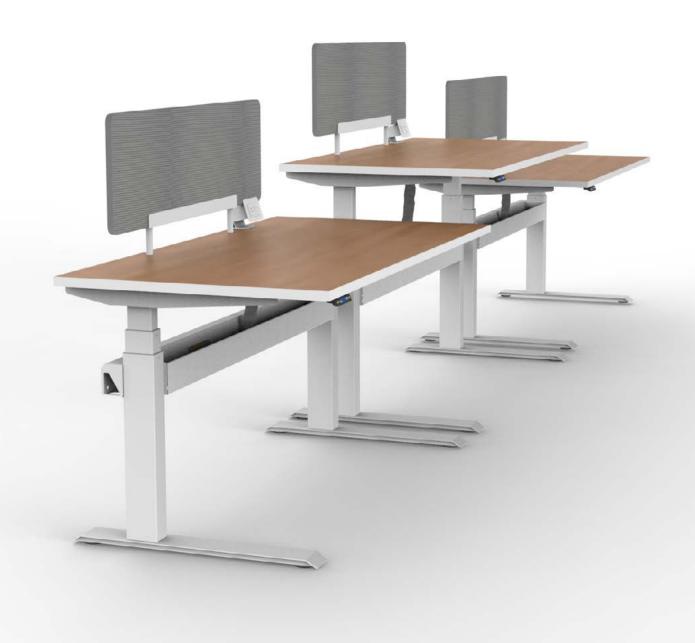

UB120



## WORK





#### **PLAY**

## together



## **EYHOV**sport conference table

**SPORT** Conference table. Work or Play?

Built in power and data for work. Regulation size Ping Pong Table. Ships with retractable Ping Pong retractable net, paddles, and balls.





#### G-series Double



**G-Series** Workstations. Shown wiith End tablle, Side Partitions, Loop Shelf and Nester Lounge

## Connect your **Brand** to your **Work** environment





Work, collaborate, recharge custom options available.

### G-series Single



#### G-series Double



G-Series Double with End Table +

G-Series Double Standing Height on Casters

#### G-series Double







#### **EYHOV** RAIL



#### EYHOV RAIL 120





#### EYHOV RAIL Double



#### Be **Healthy** at Work



Adjustable Height Workstations









## Tables that **Multi-Task** like People









## 3-in-1 NOMADSport

folding conference table | presentation board | ping pong table



## Furniture that Transforms Space



#### **NOMAD 12ft**

Folding Table and Whiteboard











## The marker board you take with you









## Leave your **MARC**



#### **EYHOV**sport Work Together | Play Together





The EYHOV **SPORT** Conference Table is the perfect combination of Work and Play. Yes, we get it. Work hard, and when the time is right, let the games begin!

#### **HOT SPOT** Conference

For casual meetings at home or at the office



HotSpot Conference: Table Height with White Laminate and Tangarine Edge Banding.



HotSpot Conference: Bar Height with Brazil Wood laminate







#### ThinkTank Conference



ThinkTank: