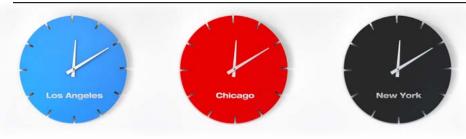

r for easy connection.















# join the BOLLA revolution























### BOLLA core stools

The CORE of Bolla results in a task stool.

Made of 100% recycled wood and laminate content from scrap material. CORE is a colorful and stackable tasks stool, perfect for informal meetings in creative team environments.

Designer: David Winston

Made in USA

#### Features:

- No Tools required to assemble
- STACKABLE
- Packs flat

#### **Materials:**

- Wood composite panel with GREENGUARD certified laminate.
- Bent Aluminum Legs





#### BOLLA core stools

#### Features:

- STACKABLE (Core Stool only)
- Packs flat

#### **Materials:**

- Wood composite panel with GREENGUARD certified laminate.
- Powder coated aluminum legs







## BOLLA clock collection









**USA** set



#### international set



#### global set







**SCALE 1:1** is a DeskMakers brand