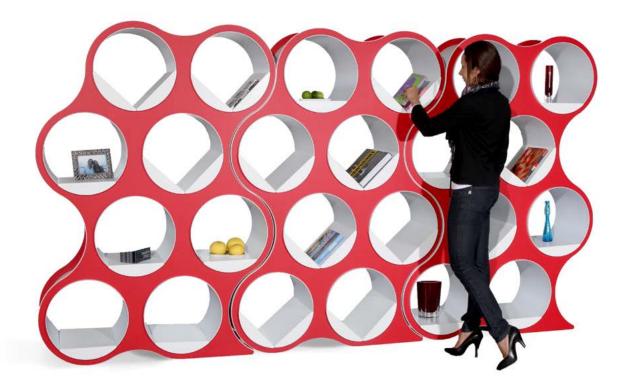

# join the BOLLA revolution

### BOLLA core stools

The CORE of Bolla results in a task stool.

Made of 100% recycled wood and laminate content from scrap material. CORE is a colorful and stackable tasks stool, perfect for informal meetings in creative team environments.