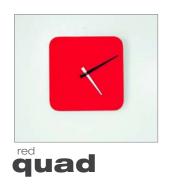

aisy-chain power for easy connection.















# join the BOLLA revolution























### BOLLA core stools

The CORE of Bolla results in a task stool.

Made of 100% recycled wood and laminate content from scrap material. CORE is a colorful and stackable tasks stool, perfect for informal meetings in creative team environments.

Designer: David Winston

Made in USA

#### Features:

- No Tools required to assemble
- STACKABLE
- Packs flat

#### **Materials:**

- Wood composite panel with GREENGUARD certified laminate.
- Bent Aluminum Legs





#### BOLLA core stools

#### Features:

- STACKABLE (Core Stool only)
- Packs flat

#### **Materials:**

- Wood composite panel with GREENGUARD certified laminate.
- Powder coated aluminum legs







## BOLLA clock collection









**USA** set



#### international set



#### global set







**SCALE 1:1** is a DeskMakers brand