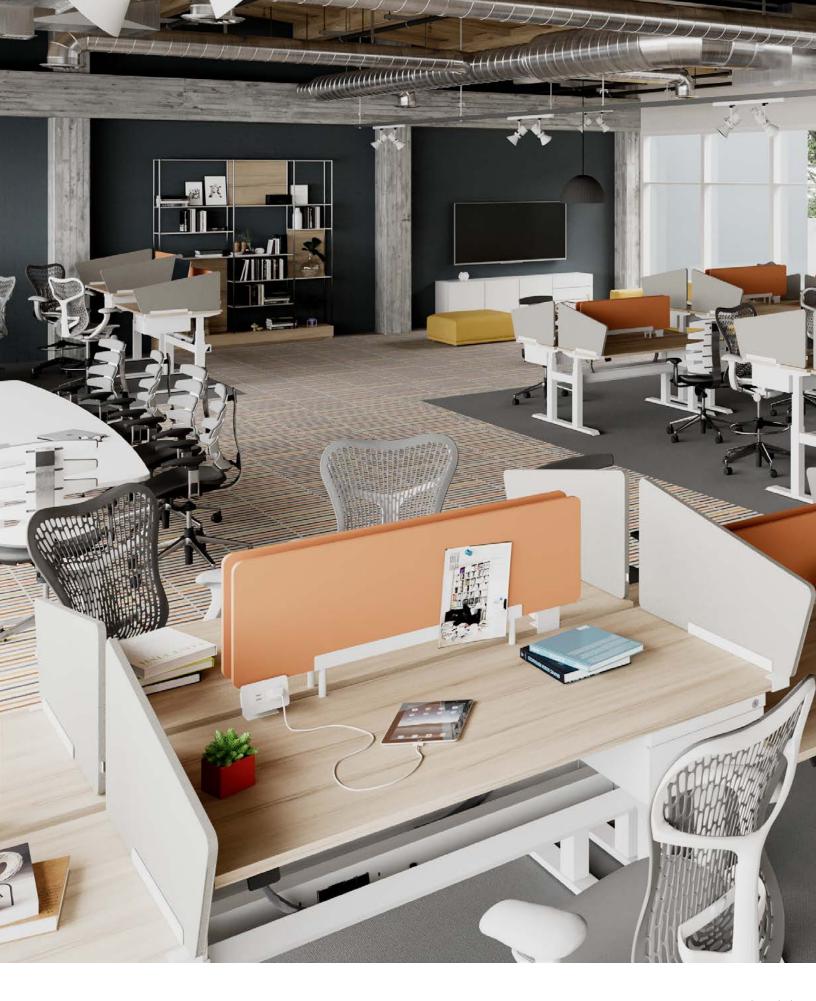

#### G-series Double

**G-Series** Workstations. Shown wiith End tablle, Side Partitions, Loop Shelf and Nester Lounge

## Connect your **Brand** to your **Work** environment

Work, collaborate, recharge custom options available.