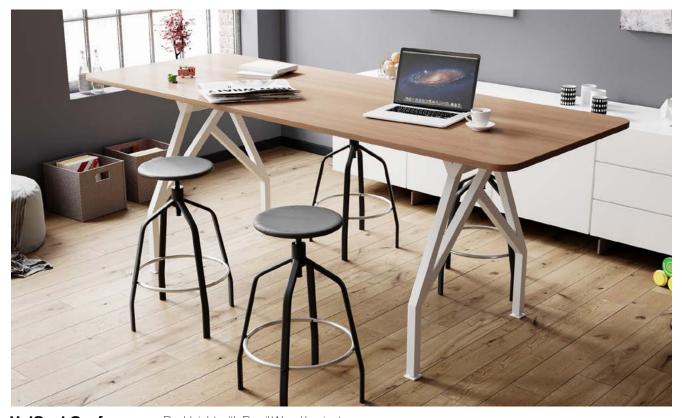

#### **HOT SPOT** Conference

For casual meetings at home or at the office

HotSpot Conference: Table Height with White Laminate and Tangarine Edge Banding.

HotSpot Conference: Bar Height with Brazil Wood laminate