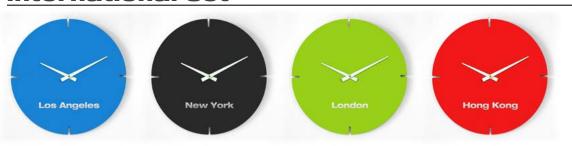

# join the BOLLA revolution























### BOLLA core stools

The CORE of Bolla results in a task stool.

Made of 100% recycled wood and laminate content from scrap material. CORE is a colorful and stackable tasks stool, perfect for informal meetings in creative team environments.

Designer: David Winston

Made in USA

#### Features:

- No Tools required to assemble
- STACKABLE
- Packs flat

#### **Materials:**

- Wood composite panel with GREENGUARD certified laminate.
- Bent Aluminum Legs





#### BOLLA core stools

#### Features:

- STACKABLE (Core Stool only)
- Packs flat

#### **Materials:**

- Wood composite panel with GREENGUARD certified laminate.
- Powder coated aluminum legs







## BOLLA clock collection









**USA** set



#### international set



#### global set







**SCALE 1:1** is a DeskMakers brand