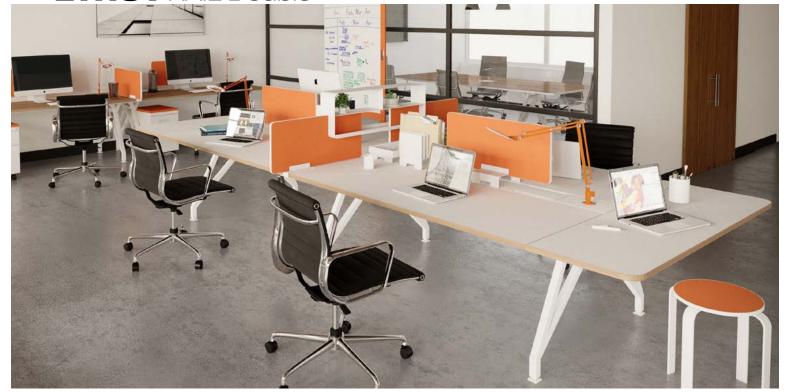

#### G-series Double

**G-Series** Workstations. Shown wiith End tablle, Side Partitions, Loop Shelf and Nester Lounge

## Connect your **Brand** to your **Work** environment

Work, collaborate, recharge custom options available.