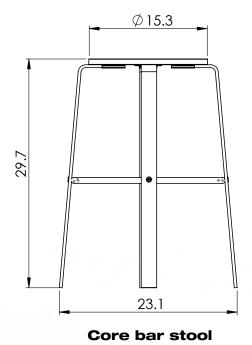

### BOLLA core stools

The CORE of Bolla results in a task stool.

Made of 100% recycled wood and laminate content from scrap material. CORE is a colorful and stackable tasks stool, perfect for informal meetings in creative team environments.

#### BOLLA core stools