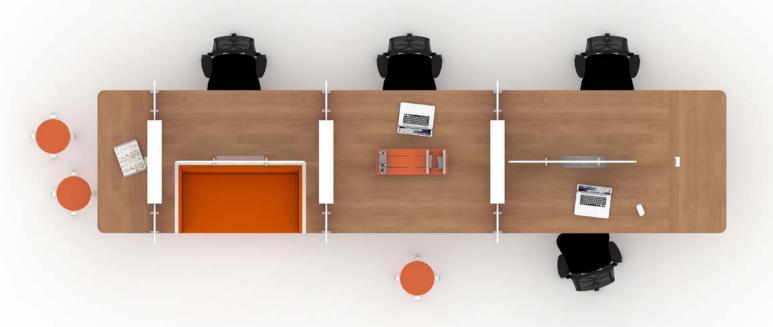

# **LEAD**by example

G-Series Double Team Configuration

EYHOV Rail Double Team Configuration with HUB120

#### G-series Double

**G-Series** Workstations. Shown wiith End tablle, Side Partitions, Loop Shelf and Nester Lounge