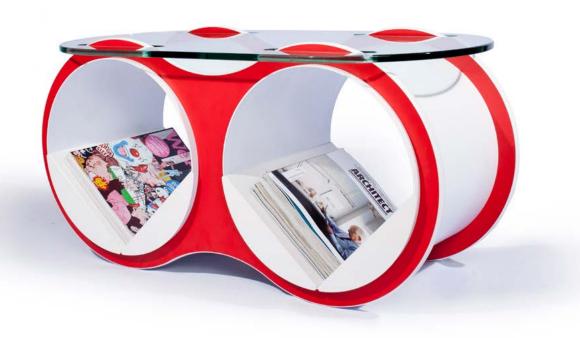

the games begin!

#### **HOT SPOT** Conference

For casual meetings at home or at the office



HotSpot Conference: Table Height with White Laminate and Tangarine Edge Banding.



HotSpot Conference: Bar Height with Brazil Wood laminate







#### ThinkTank Conference



ThinkTank: Standard sizes: 10', 12', 14'. Custom sizes and finishes available.



## **Kayak** Conference





Kayak Conference: Standard sizes: 10', 12', 14'. Custom Sizes Available., contact your sales rep or sales@scale1to1.com for details.









## **FLIPPY**TrainingTable



**Training Table:** The Flip-Top Folding Table is an intelligent, space-saving system. Ideal for education, conference areas, training rooms, and desks. Daisy-chain power for easy connection.















# join the BOLLA revolution























### BOLLA core stools

The CORE of Bolla results in a task stool.

Made of 100% recycled wood and laminate content from scrap material. CORE is a colorful and stackable tasks stool, perfect for informal meetings in creative team environments.

Designer: David Winston

Made in USA

#### Features:

- No Tools required to assemble
- STACKABLE
- Packs flat

#### **Materials:**

- Wood composite panel with GREENGUARD certified laminate.
- Bent Aluminum Legs





#### BOLLA core stools

#### Features:

- STACKABLE (Core Stool only)
- Packs flat

#### **Materials:**

- Wood composite panel with GREENGUARD certified laminate.
- Powder coated aluminum legs







## BOLLA clock collection









**USA** set



#### international set



#### global set







**SCALE 1:1** is a DeskM