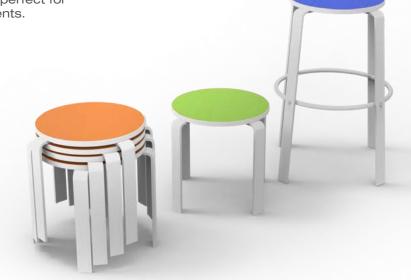

### BOLLA core stools

The CORE of Bolla results in a task stool.

Made of 100% recycled wood and laminate content from scrap material. CORE is a colorful and stackable tasks stool, perfect for informal meetings in creative team environments.

#### Features:

- No Tools required to assemble
- STACKABLE
- Packs flat

#### **Materials:**

- Wood composite panel with GREENGUARD certified laminate.
- Bent Aluminum Legs

#### Features:

- STACKABLE (Core Stool only)
- Packs flat

#### **Materials:**

- Wood composite panel with GREENGUARD certified laminate.
- Powder coated aluminum legs