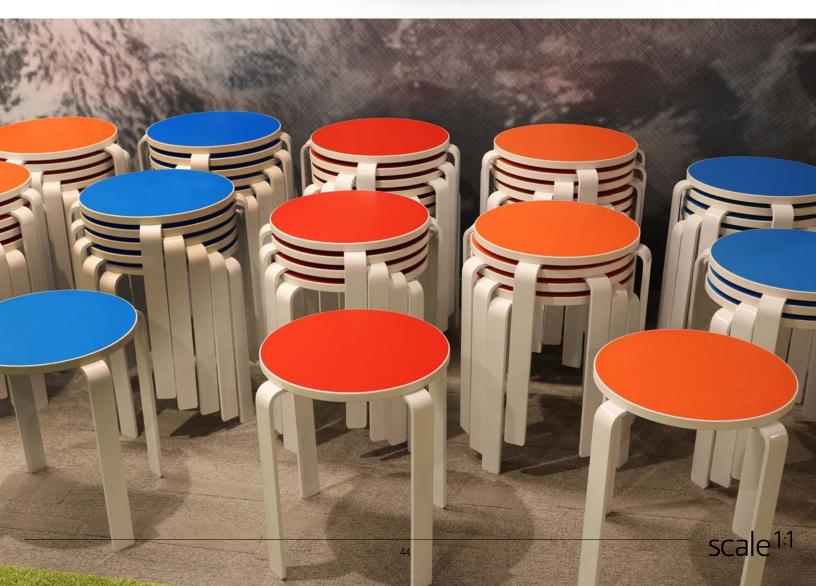

### BOLLA core stools

The CORE of Bolla results in a task stool.

Made of 100% recycled wood and laminate content from scrap material. CORE is a colorful and stackable tasks stool, perfect for informal meetings in creative team environments.

#### BOLLA core stools