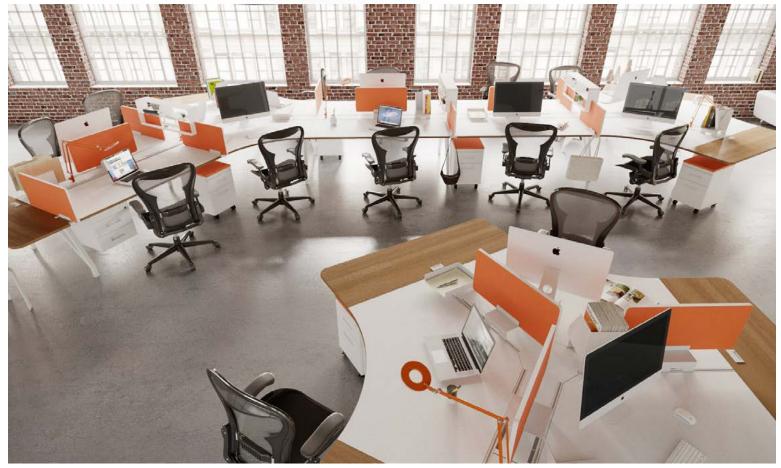

#### G-series Double

**G-Series** Workstations. Shown wiith End tablle, Side Partitions, Loop Shelf and Nester Lounge

## Connect your **Brand** to your **Work** environment

Work, collaborate, recharge custom options available.