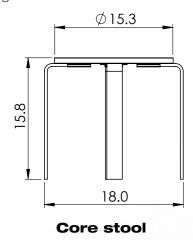

### BOLLA core stools

The CORE of Bolla results in a task stool.

Made of 100% recycled wood and laminate content from scrap material. CORE is a colorful and stackable tasks stool, perfect for informal meetings in creative team environments.

#### **Materials:**

- Wood composite panel with GREENGUARD certified laminate.
- Bent Aluminum Legs

#### **Materials:**

- Wood composite panel with GREENGUARD certified laminate.
- Powder coated aluminum legs