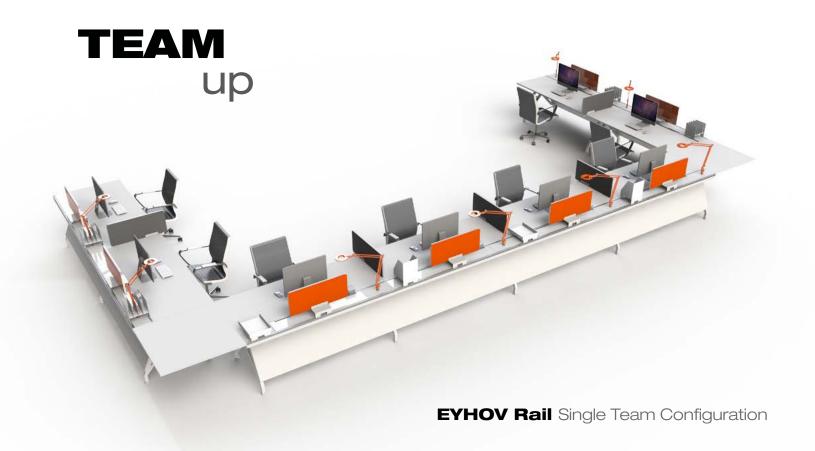

# **LEAD**by example

G-Series Double Team Configuration

EYHOV Rail Double Team Configuration with HUB120