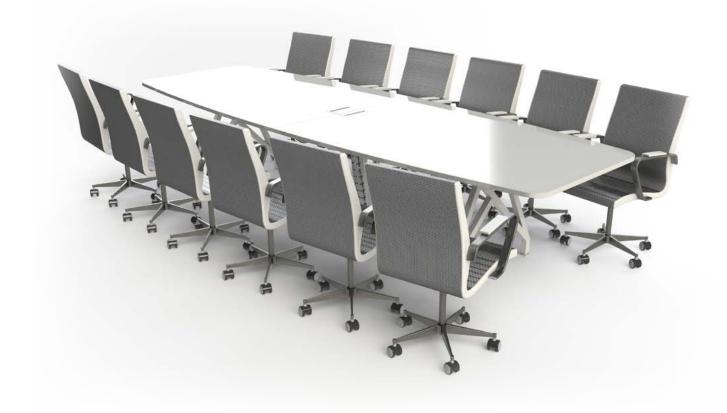

#### ThinkTank Conference

ThinkTank: Standard sizes: 10', 12', 14'. Custom sizes and finishes available.

## **Kayak** Conference

Kayak Conference: Standard sizes: 10', 12', 14'. Custom Sizes Available., contact your sales rep or sales@scale1to1.com for details.