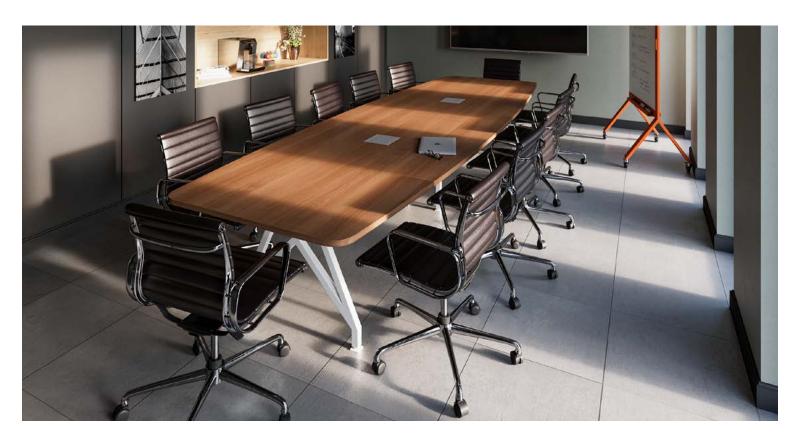

#### ThinkTank Conference

ThinkTank: Standard sizes: 10', 12', 14'. Custom sizes and finishes available.

## **Kayak** Conference

Kayak Conference: Standard sizes: 10', 12', 14'. Custom Sizes Available., contact your sales rep or sales@scale1to1.com for details.