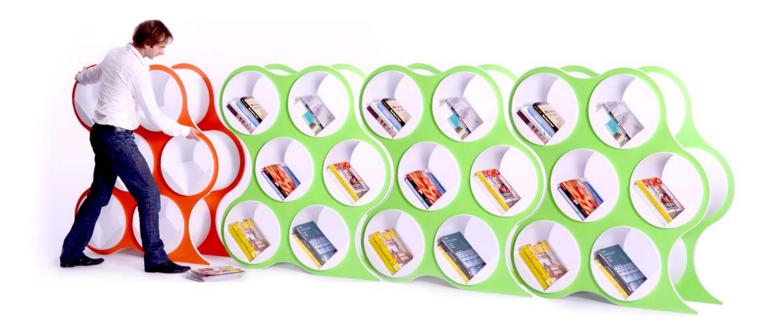

s begin!

#### **HOT SPOT** Conference

For casual meetings at home or at the office



HotSpot Conference: Table Height with White Laminate and Tangarine Edge Banding.



HotSpot Conference: Bar Height with Brazil Wood laminate







#### ThinkTank Conference



ThinkTank: Standard sizes: 10', 12', 14'. Custom sizes and finishes available.



## **Kayak** Conference





Kayak Conference: Standard sizes: 10', 12', 14'. Custom Sizes Available., contact your sales rep or sales@scale1to1.com for details.









## **FLIPPY**TrainingTable



**Training Table:** The Flip-Top Folding Table is an intelligent, space-saving system. Ideal for education, conference areas, training rooms, and desks. Daisy-chain power for easy connection.















# join the BOLLA revolution























### BOLLA core stools

The CORE of Bolla results in a task stool.

Made of 100% recycled wood and laminate content from scrap material. CORE is a colorful and stackable tasks stool, perfect for informal meetings in creative team environments.

Designer: David Winston

Made in USA

#### Features:

- No Tools required to assemble
- STACKABLE
- Packs flat

#### **Materials:**

- Wood composite panel with GREENGUARD certified laminate.
- Bent Aluminum Legs





#### BOLLA core stools

#### Features:

- STACKABLE (Core Stool only)
- Packs flat

#### **Materials:**

- Wood composite panel with GREENGUARD certified laminate.
- Powder coated aluminum legs







## BOLLA clock collection









**USA** set



#### international set



#### global set







**SCALE 1:1** is a DeskMakers br