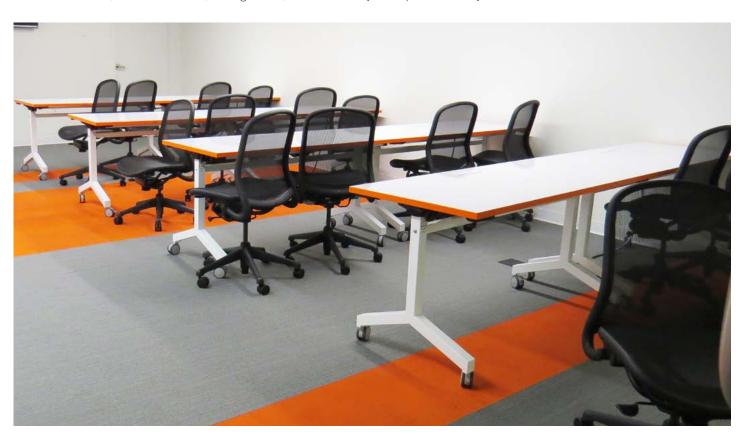

## **FLIPPY**TrainingTable

**Training Table:** The Flip-Top Folding Table is an intelligent, space-saving system. Ideal for education, conference areas, training rooms, and desks. Daisy-chain power for easy connection.