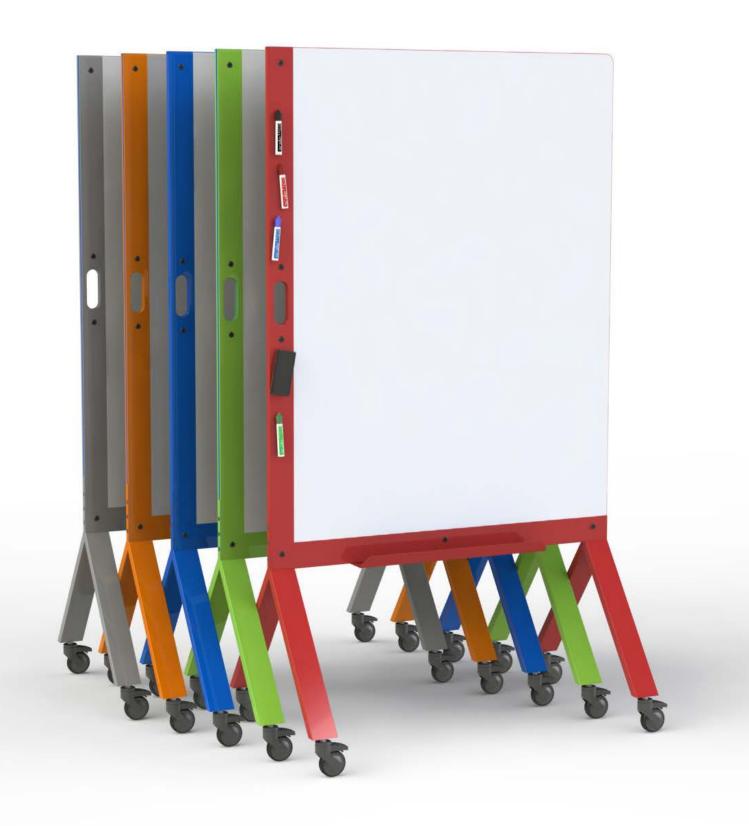

e



**G-Series** Workstations. Shown wiith End tablle, Side Partitions, Loop Shelf and Nester Lounge

## Connect your **Brand** to your **Work** environment





Work, collaborate, recharge custom options available.

### G-series Single



#### G-series Double



G-Series Double with End Table +

G-Series Double Standing Height on Casters

#### G-series Double







#### **EYHOV** RAIL



#### EYHOV RAIL 120





#### EYHOV RAIL Double



#### Be **Healthy** at Work



Adjustable Height Workstations









## Tables that **Multi-Task** like People









## 3-in-1 NOMADSport

folding conference table | presentation board | ping pong table



## Furniture that Transforms Space



#### **NOMAD 12ft**

Folding Table and Whiteboard











## The marker board you take with you









## Leave your **MARC**



#### **EYHOV**sport Work Together | Play Together





The EYHOV **SPORT** Conference Table is the perfect combination of Work and Play. Yes, we get it. Work hard, and when the time is right, let the games begin!

#### **HOT SPOT** Conference

For casual meetings at home or at the office



HotSpot Conference: Table Height with White Laminate and Tangarine Edge Banding.



HotSpot Conference: Bar Height with Brazil Wood laminate







#### ThinkTank Conference



ThinkTank: Standard sizes: 10', 12', 14'. Custom sizes and finishes available.



## **Kayak** Conference





Kayak Conference: Standard sizes: 10', 12', 14'. Custom Sizes Available., contact your sales rep or sales@scale1to1.com for details.









## **FLIPPY**TrainingTable



**Training Table:**