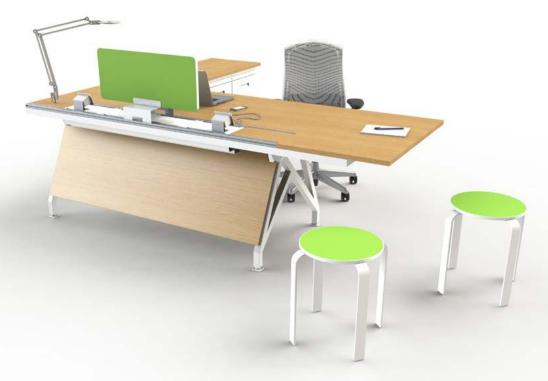

#### G-series Double

**G-Series** Workstations. Shown wiith End tablle, Side Partitions, Loop Shelf and Nester Lounge

## Connect your **Brand** to your **Work** environment

Work, collaborate, recharge custom options available.