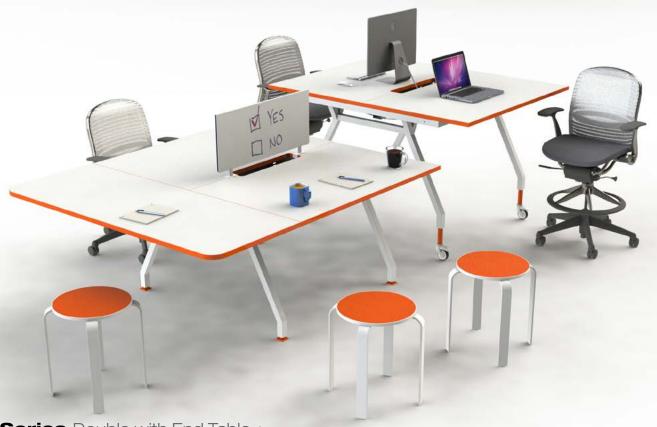

#### G-series Double

**G-Series** Workstations. Shown wiith End tablle, Side Partitions, Loop Shelf and Nester Lounge

#### G-series Double

G-Series Double with End Table +

G-Series Double Standing Height on Casters

#### G-series Double