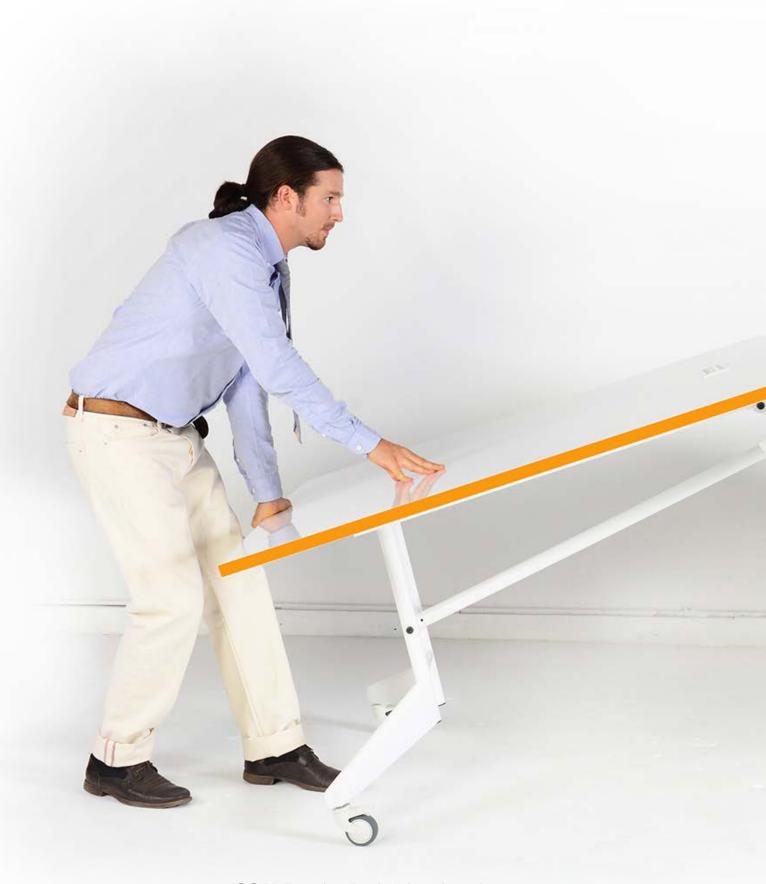

BOLLA revolution























### BOLLA core stools

The CORE of Bolla results in a task stool.

Made of 100% recycled wood and laminate content from scrap material. CORE is a colorful and stackable tasks stool, perfect for informal meetings in creative team environments.

Designer: David Winston

Made in USA

#### Features:

- No Tools required to assemble
- STACKABLE
- Packs flat

#### **Materials:**

- Wood composite panel with GREENGUARD certified laminate.
- Bent Aluminum Legs





#### BOLLA core stools

#### Features:

- STACKABLE (Core Stool only)
- Packs flat

#### **Materials:**

- Wood composite panel with GREENGUARD certified laminate.
- Powder coated aluminum legs







## BOLLA clock collection









**USA** set



#### international set



#### global set







**SCALE 1:1** is a DeskMakers brand