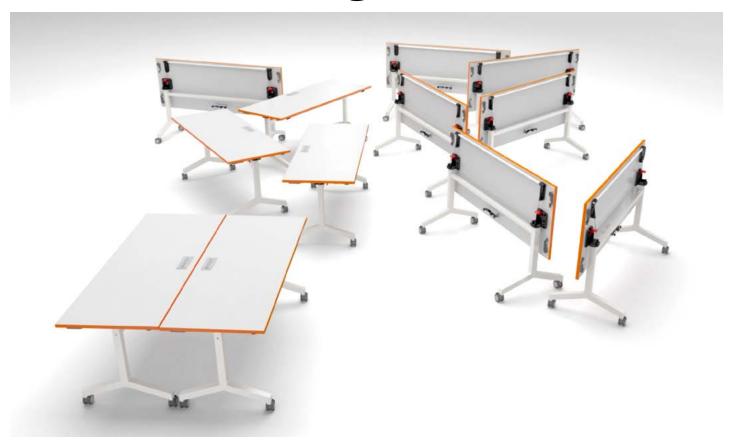

## **FLIPPY**TrainingTable

**Training Table:** The Flip-Top Folding Table is an intelligent, space-saving system. Ideal for education, conference areas, training rooms, and desks. Daisy-chain power for easy connection.