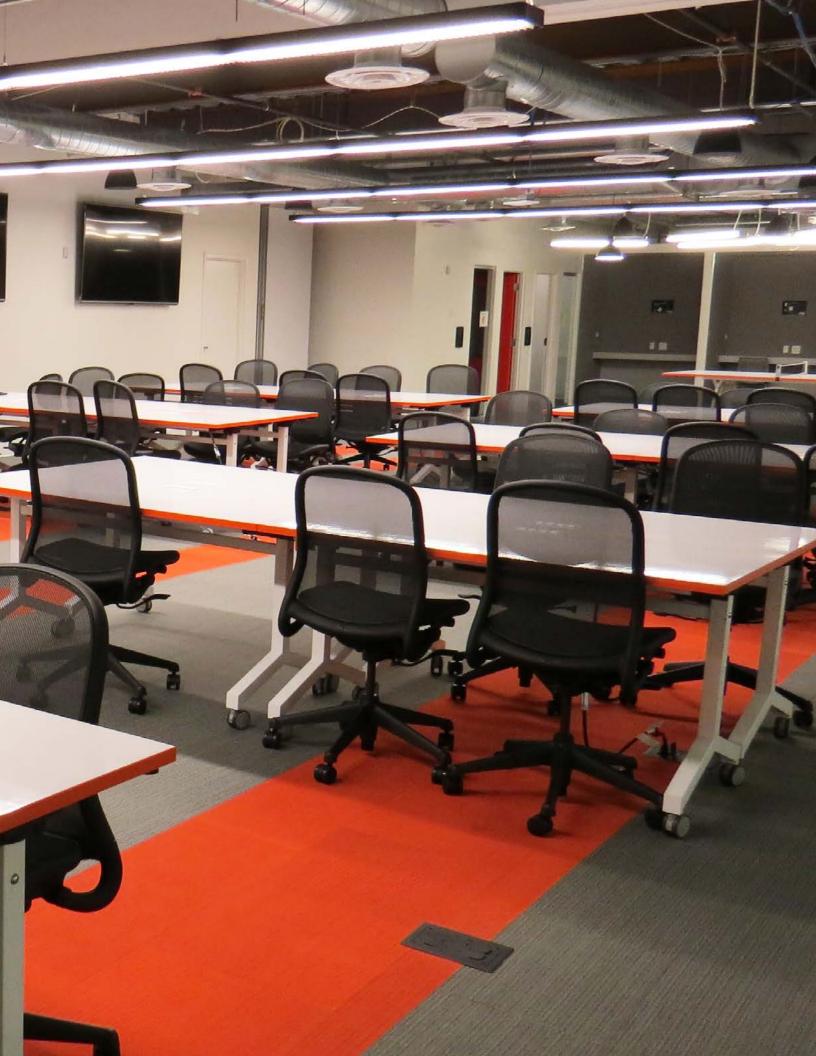

## **FLIPPY**TrainingTable

**Training Table:** The Flip-Top Folding Table is an intelligent, space-saving system. Ideal for education, conference areas, training rooms, and desks. Daisy-chain power for easy connection.