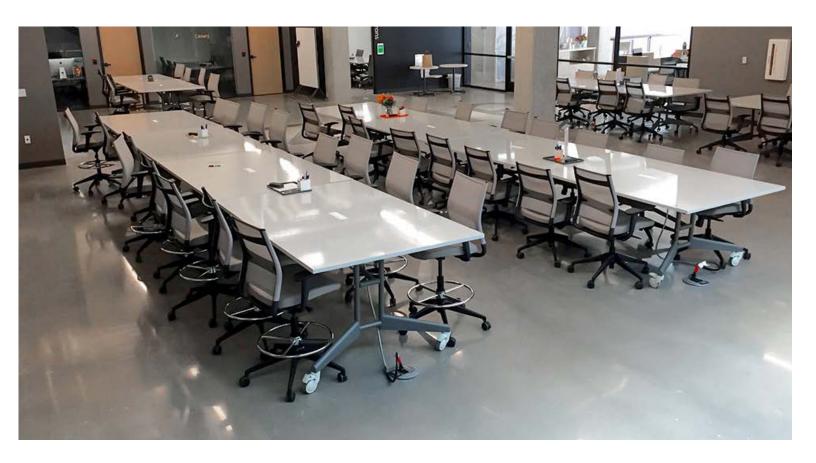

## **FLIPPY**TrainingTable

**Training Table:** The Flip-Top Folding Table is an intelligent, space-saving system. Ideal for education, conference areas, training rooms, and desks. Daisy-chain power for easy connection.